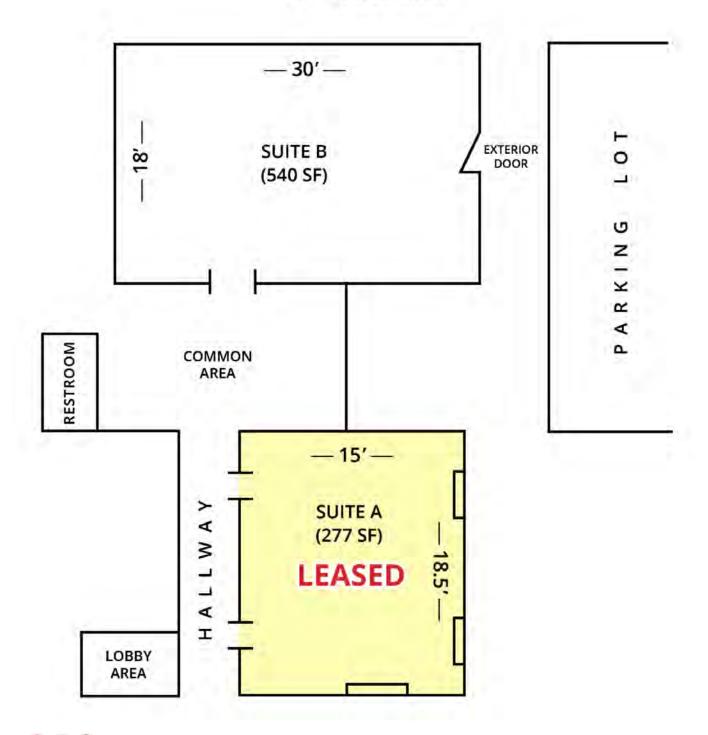

### PROPERTY HIGHLIGHTS:

- · Available: 540 SF
- Suite B: 540 SF (\$650/MO) First Floor Suite, 10' Ceiling Clears, and Separate Exterior Entrance
- Landlord pays Utilities, Landscaping, and Snow Removal Fees
- · Signage Available in Front of the Building
- Parking: ±20 Spaces
- Highway Access: 3 miles to I-71/Royalton Road Interchange

#### PROPERTY OVERVIEW

Large Single Office Space Available. Suite B is 540 SF of Open Space with 10' Ceiling Clears. This suite has a separate entrance from the exterior. Plenty of parking available. Landlord pays Utilities, Snowplow, and Landscape Fees.

## **FLOORPLAN**

12351 Prospect Road

12351 PROSPECT ROAD STRONGSVILLE, OH 44136

**LEASE RATE: \$650/MO INCLUDES UTILITIES** 