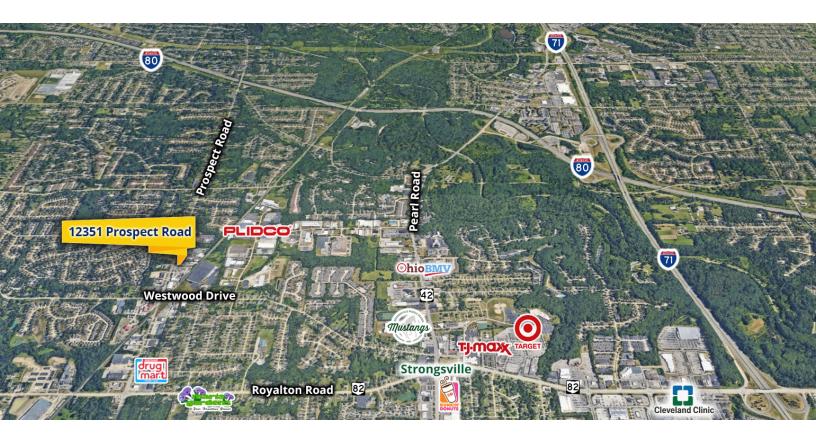

#### **LOCATION OVERVIEW**

Located on Prospect Road near intersection of Westwood and Prospect in the City of Strongsville. 3 miles from I-71, near retailers Mr. Tire, Slim and Chubby's and Kurtz Brothers.