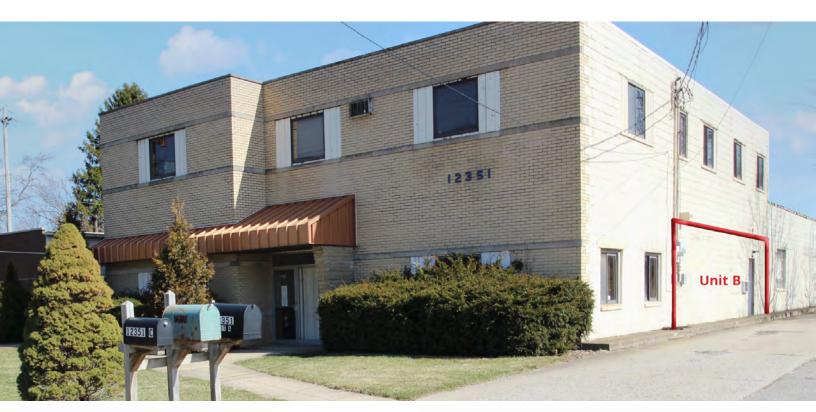

12351 PROSPECT ROAD STRONGSVILLE, OH 44136

**LEASE RATE: \$650/MO INCLUDES UTILITIES** 

### PROPERTY HIGHLIGHTS:

- · Available: 540 SF
- Suite B: 540 SF (\$650/MO) First Floor Suite, 10' Ceiling Clears, and Separate Exterior Entrance
- Landlord pays Utilities, Landscaping, and Snow Removal Fees
- · Signage Available in Front of the Building
- Parking: ±20 Spaces
- Highway Access: 3 miles to I-71/Royalton Road Interchange

#### PROPERTY OVERVIEW

Large Single Office Space Available. Suite B is 540 SF of Open Space with 10' Ceiling Clears. This suite has a separate entrance from the exterior. Plenty of parking available. Landlord pays Utilities, Snowplow, and Landscape Fees.