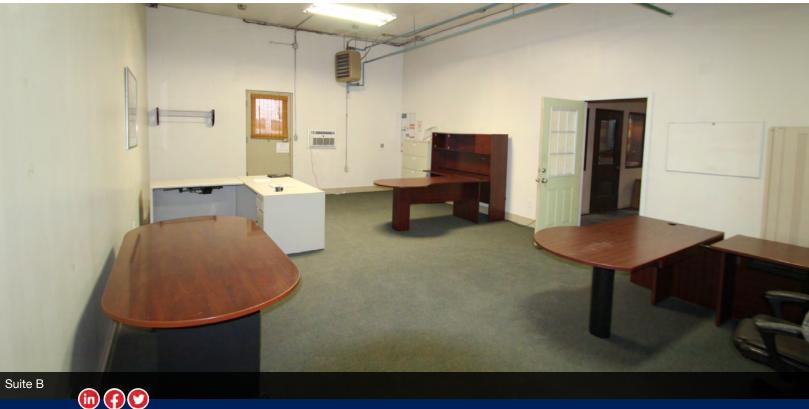

#### PROPERTY OVERVIEW

Large Single Office Space Available. Suite B is 540 SF of Open Space with 10' Ceiling Clears. This suite has a separate entrance from the exterior. Plenty of parking available. Landlord pays Utilities, Snowplow, and Landscape Fees.