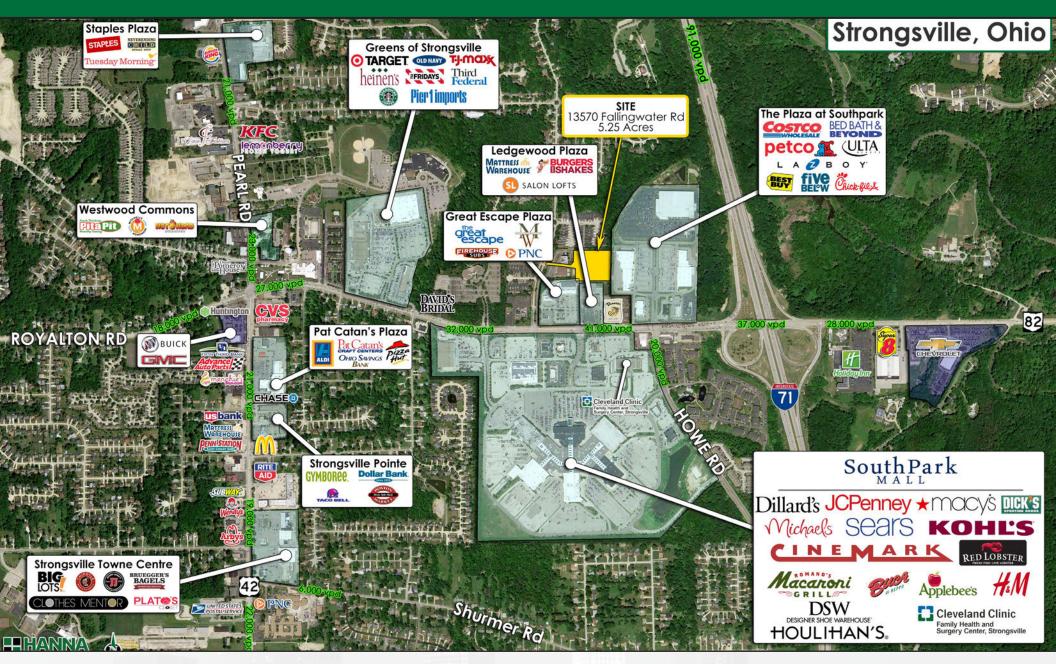

## DEMOGRAPHIC SNAPSHOT (2010 Census; 2015 Estimate)

|                   | 1 Mile   | 3 Miles  | 5 Miles  | 10 Min   |
|-------------------|----------|----------|----------|----------|
| Population        | 4,547    | 50,645   | 131,652  | 164,455  |
| Average HH Income | \$74,811 | \$91,656 | \$81,643 | \$79,410 |
| Median HH Income  | \$60,053 | \$78,249 | \$68,776 | \$66,966 |