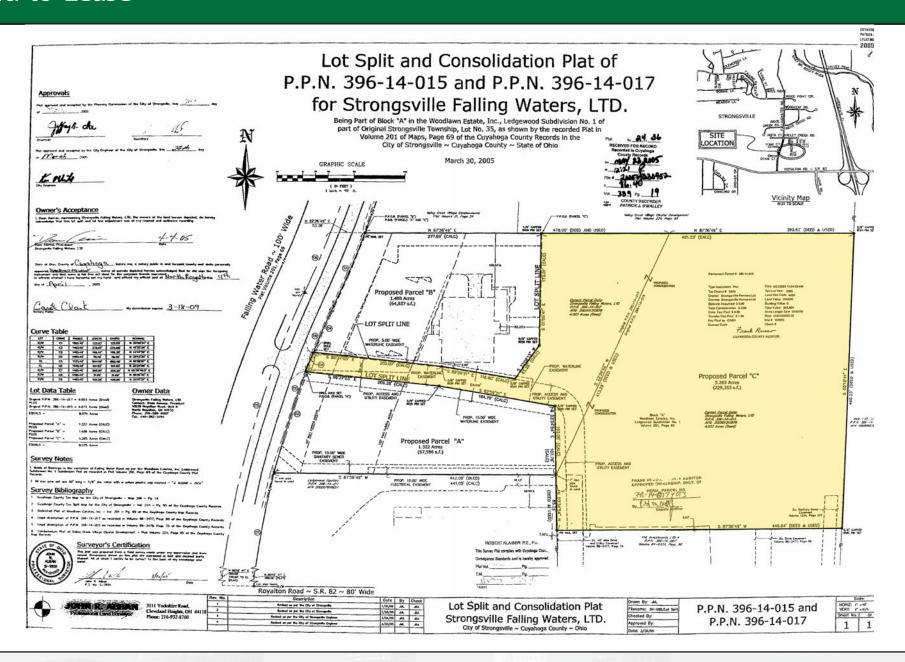

13570 Fallingwater Road, Strongsville, Ohio 44136



Bill Carothers
216.861.5086
WilliamCarothers@HannaCRE.com





Bill Carothers
216.861.5086
WilliamCarothers@HannaCRE.com

G.F. Coyle III, SIOR 216.861.5286
GeoffCoyle@HannaCRE.com





Bill Carothers 216.861.5086 WilliamCarothers@HannaCRE.com

## DEMOGRAPHIC SNAPSHOT (2010 Census; 2015 Estimate)

|                   | 1 Mile   | 3 Miles  | 5 Miles  | 10 Min   |
|-------------------|----------|----------|----------|----------|
| Population        | 4,547    | 50,645   | 131,652  | 164,455  |
| Average HH Income | \$74,811 | \$91,656 | \$81,643 | \$79,410 |
| Median HH Income  | \$60,053 | \$78,249 | \$68,776 | \$66,966 |











Bill Carothers 216.861.5086 WilliamCarothers@HannaCRE.com G.F. Coyle III, SIOR 216.861.5286
GeoffCoyle@HannaCRE.com