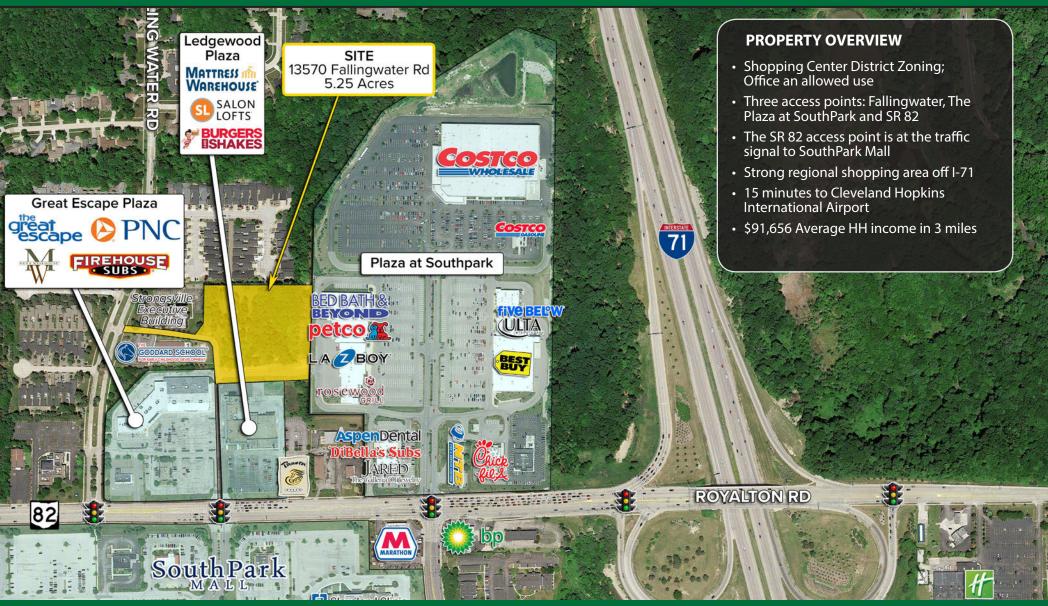

## DEMOGRAPHIC SNAPSHOT (2010 Census; 2015 Estimate)

|                   | 1 Mile   | 3 Miles  | 5 Miles  | 10 Min   |
|-------------------|----------|----------|----------|----------|
| Population        | 4,547    | 50,645   | 131,652  | 164,455  |
| Average HH Income | \$74,811 | \$91,656 | \$81,643 | \$79,410 |
| Median HH Income  | \$60,053 | \$78,249 | \$68,776 | \$66,966 |