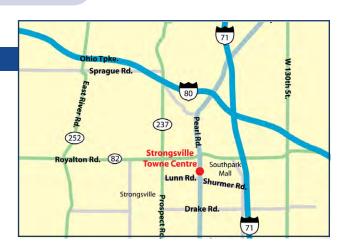

#### PROPERTY INFORMATION

- Centrally located in one of Cleveland's fastest growing suburbs
- Convenient to 16,000 households
- 1,600 local businesses with 25,000 local employees
- High school and post office within a quarter mile of the center
- New Giant Eagle Market Place and GetGo just south of Towne Centre