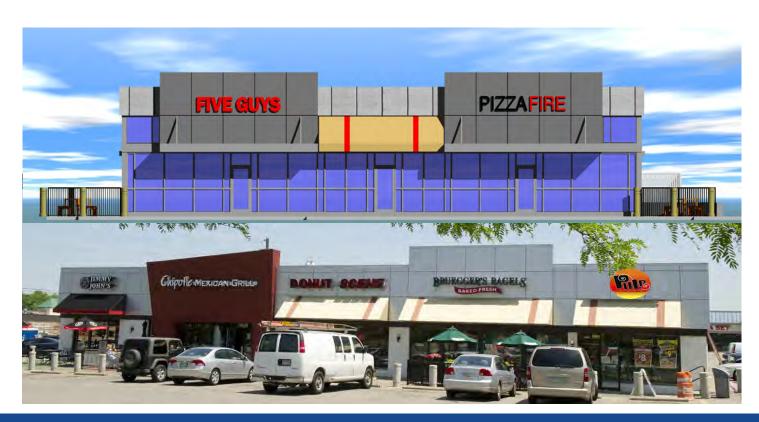

### **NEW HIGH PROFILE RETAIL SPACES AVAILABLE**

- -15.000 SF with New Facade
- -New Retail Outlot Building 1,500 SF

- Big Lots, Chipotle, Jimmy Johns, Citi Financial, Charter One Bank and More!
- Regional retail area with over 3.7 million sq ft retail space including SouthPark Center Mall, Costco, Best Buy, Bed Bath & Beyond, Heinen's, T.J.Maxx, Walmart, Home Depot, Target, Macy's, Dillard's, Giant Eagle
- Less than two (2) miles from Interstate 71 and Ohio Turnpike
- New Leases in 2016: Five Guys, Pizza Fire, Pulp Smoothie, Johnny J's Pub and Ground Zero Comics

### **NEW CONSTRUCTION**

1,500 sq. ft. AVAILABLE

- •6,150 sq. ft. Building
- Pizza Fire & Five Guys NOW OPEN
- •At Signalized Intersection: Pearl Road & Lunn Road