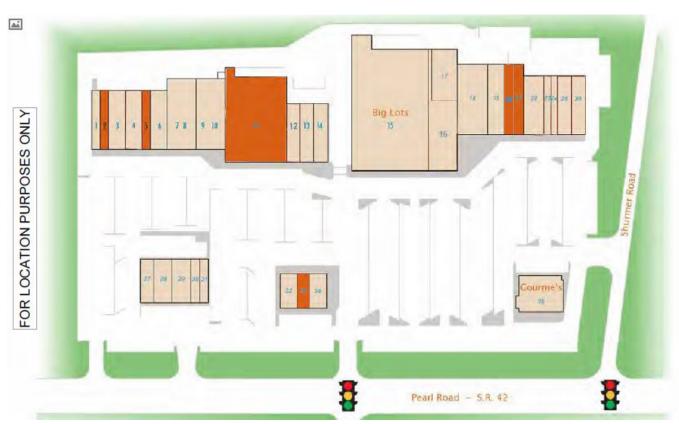

#### 15177 PEARL RD. - RT. 42 / STRONGSVILLE, OHIO

| 1 Cute Little Cake Shop        | 1,500 SF  | 17-18 Munchkin's Kloset           | 8,987 SF |
|--------------------------------|-----------|-----------------------------------|----------|
| 2 AVAILABLE - MOVE IN READY    | 1,500 SF  | 19 Hudec Dental                   | 3,078 SF |
| 3 CitiFinancial                | 3,000 SF  | 20 AVAILABLE                      | 2,400 SF |
| 4 Ground Zero Comics           | 2,000 SF  | 21 AVAILABLE - LEASE PENDING      | 2,400 SF |
| 5 AVAILABLE - MOVE IN READY    | 1,500 SF  | 22-23 Healthiest You Chiropractor | 4,500 SF |
| 6 Clothes Mentor               | 3,500 SF  | 24-26 Johnny J's Pub              | 6,000 SF |
| 7-8 Cleats Sports Grill        | 6,000 SF  | 27 Jimmy Johns                    | 1,375 SF |
| 9-10 Plato's Closet            | 6,000 SF  | 28 Chipotle Mexican Grill         | 2,325 SF |
| 11 AVAILABLE                   | 15,336 SF | 29 Donut Scene                    | 1,875 SF |
| 12 Maggie & Elie's             | 2,000 SF  | 30 Bruegger's Bagels              | 1,875 SF |
| 13 John Roberts Salon & Spa 14 | 2,000 SF  | 31 Pulp Smoothie & Juice Bar      | 1,425 SF |
| Charter One Bank               | 3,000 SF  | 32 Five Guys - NEW OUTLOT         | 2,400 SF |
| 15 Big Lots                    | 29,808 SF | 33 AVAILABLE - NEW OUTLOT         | 1,500 SF |
| 16 PetValu                     | 4,800 SF  | 34 Pizza Fire - NEW OUTLOT        | 2,250 SF |
|                                |           | 35 Gourme's Restaurant            | 4,829 SF |