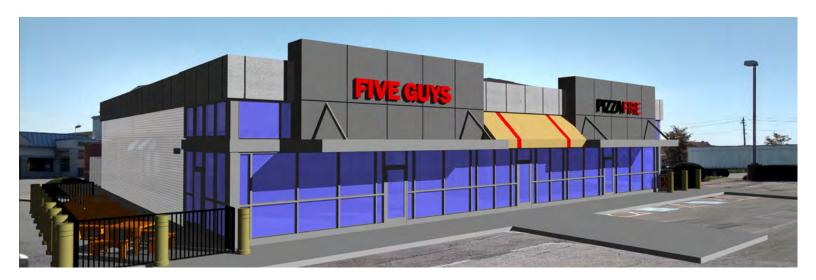

### **NEW CONSTRUCTION**

1,500 sq. ft. AVAILABLE

- •6,150 sq. ft. Building
- Pizza Fire & Five Guys NOW OPEN
- •At Signalized Intersection: Pearl Road & Lunn Road

- Big Lots, Chipotle, Jimmy Johns, Citi Financial, Charter One Bank and More!
- Regional retail area with over 3.7 million sq ft retail space including SouthPark Center Mall, Costco, Best Buy, Bed Bath & Beyond, Heinen's, T.J.Maxx, Walmart, Home Depot, Target, Macy's, Dillard's, Giant Eagle
- Less than two (2) miles from Interstate 71 and Ohio Turnpike
- New Leases in 2016: Five Guys, Pizza Fire, Pulp Smoothie, Johnny J's Pub and Ground Zero Comics