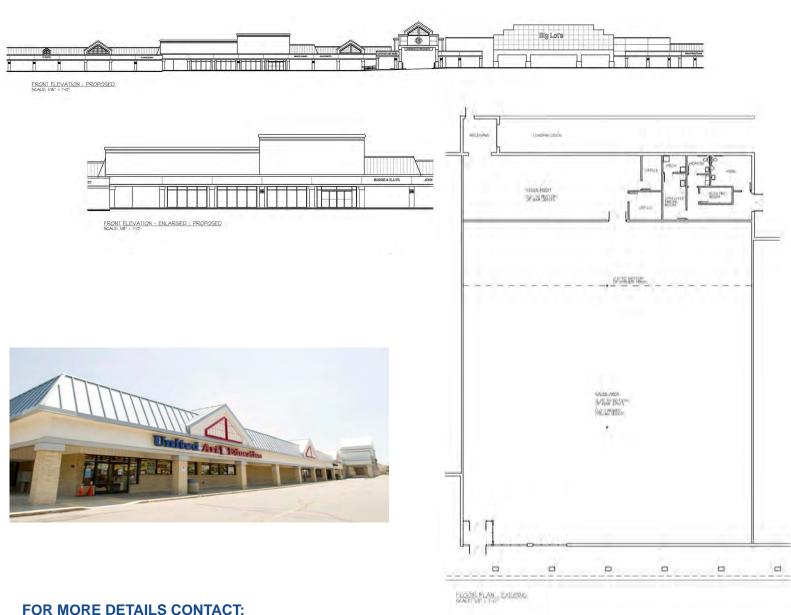

### **NEW HIGH PROFILE RETAIL SPACES AVAILABLE**

- -15.000 SF with New Facade
- -New Retail Outlot Building 1,500 SF

# 15,336 sq. ft. Available with **New Facade**

Chris Lamb | Chris@EmmcoRealtyGroup.com

(216) 292-3700 x 21

**Coldwell Banker Commercial Emmco Realty Group** 

3681 S. Green Rd. Beachwood, OH 44122