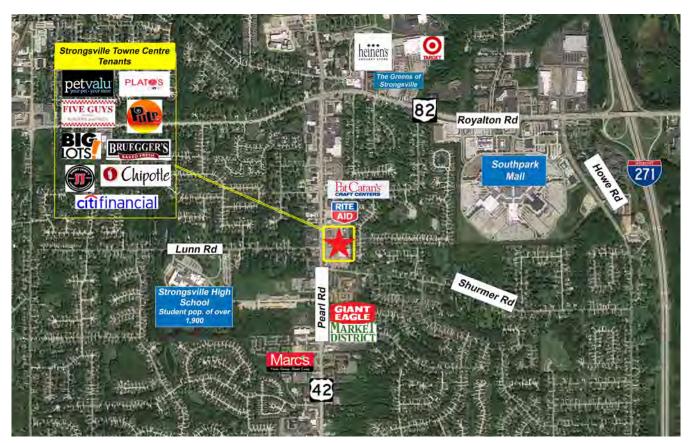

#### PROPERTY INFORMATION

- Centrally located in one of Cleveland's fastest growing suburbs
- Convenient to 16,000 households
- 1,600 local businesses with 25,000 local employees
- High school and post office within a quarter mile of the center
- New Giant Eagle Market Place and GetGo just south of Towne Centre

- Big Lots, Chipotle, Jimmy Johns, Citi Financial, Charter One Bank and More!
- Regional retail area with over 3.7 million sq ft retail space including SouthPark Center Mall, Costco, Best Buy, Bed Bath & Beyond, Heinen's, T.J.Maxx, Walmart, Home Depot, Target, Macy's, Dillard's, Giant Eagle
- Less than two (2) miles from Interstate 71 and Ohio Turnpike
- New Leases in 2016: Five Guys, Pizza Fire, Pulp Smoothie, Johnny J's Pub and Ground Zero Comics