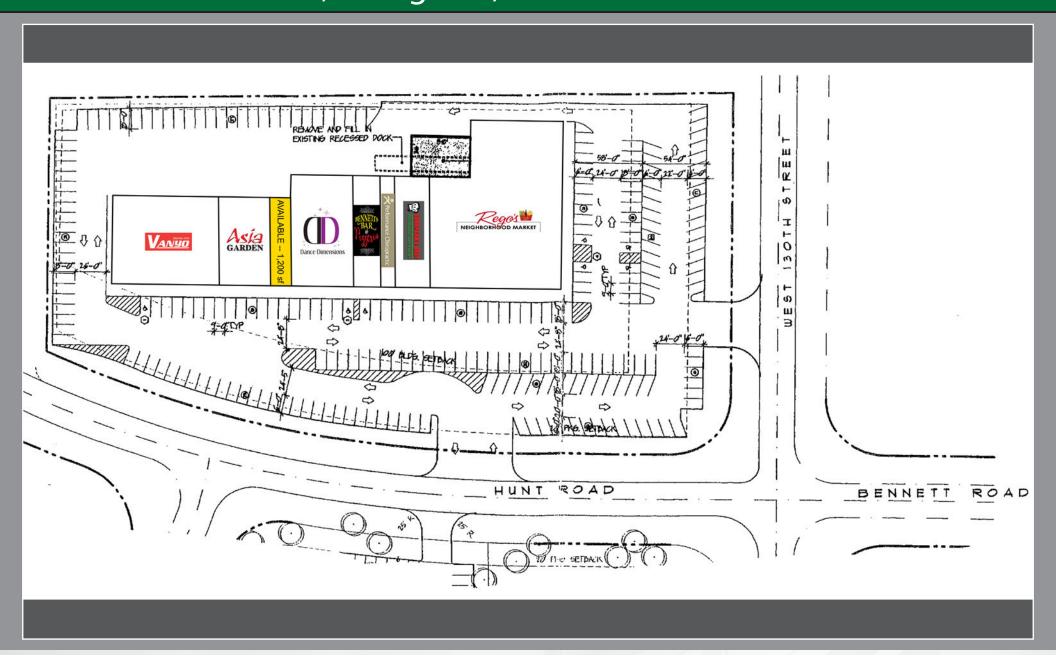

### **Property Overview**

- 1,200 SF turn-key salon space available in grocery-anchored neighborhood center
- Located on hard corner in the heart of Strongsville's southeast corner
- Traffic Counts on W 130th St: 13,319 VPD