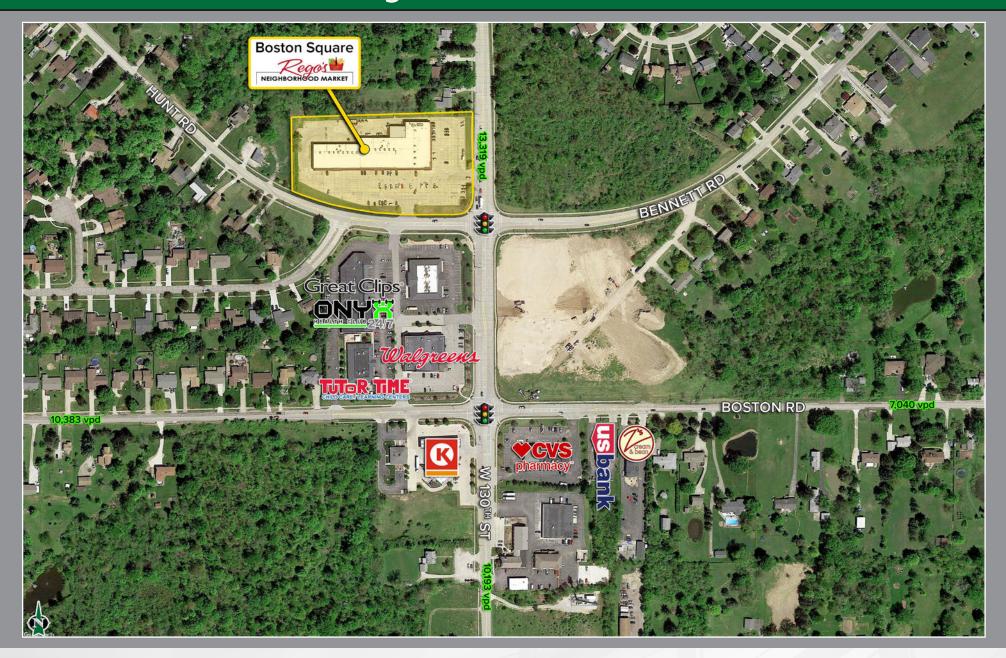

### **Property Overview**

- 1,200 SF turn-key salon space available in grocery-anchored neighborhood center
- Located on hard corner in the heart of Strongsville's southeast corner
- Traffic Counts on W 130th St: 13,319 VPD