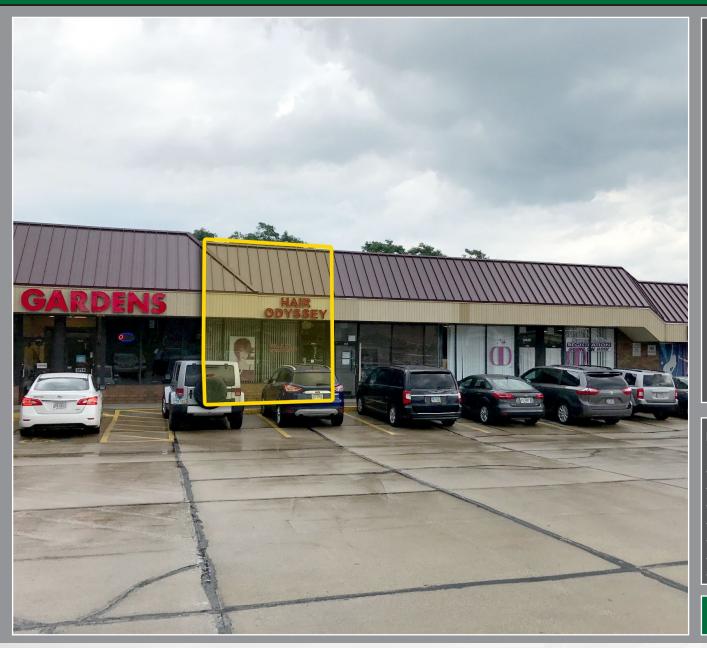

### **Property Overview**

- 1,200 SF turn-key salon space available in grocery-anchored neighborhood center
- Located on hard corner in the heart of Strongsville's southeast corner
- Traffic Counts on W 130th St: 13,319 VPD