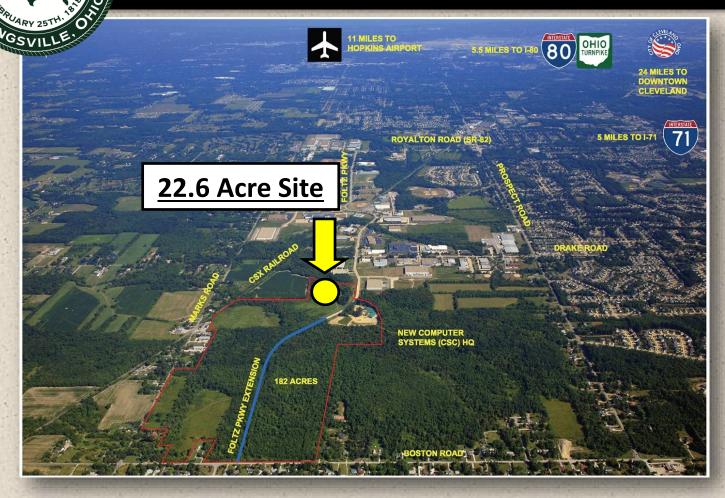

#### SITE DETAILS

- 22.6 Acres of General Industrial Land owned by the City of Strongsville
- ° Classified as Greenfield with Utilities On-Site
- ° Eligible for 100% Property Tax Abatement for a Term of 15 Years
- Additional 20+ Privately-Held, Contiguous Acres Available

### **STRATEGIC LOCATION**

- Located within the Strongsville Business & Technology Park
- 4.95 miles from I-71
- 5.5 miles from the Ohio Turnpike (I-80)
- II miles from Cleveland Hopkins International Airport
- CSX Rail On-Site