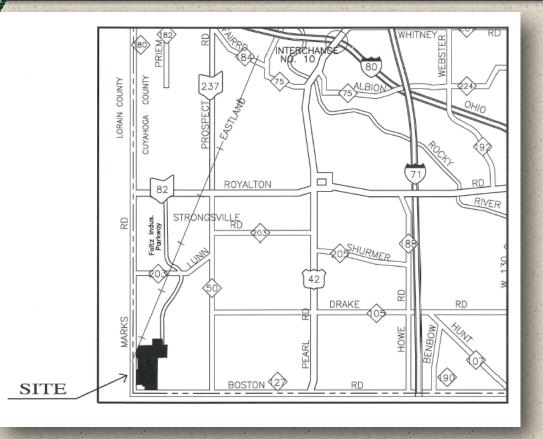

### **STRATEGIC LOCATION**

- Located within the Strongsville Business & Technology Park
- 4.95 miles from I-71
- 5.5 miles from the Ohio Turnpike (I-80)
- II miles from Cleveland Hopkins International Airport
- CSX Rail On-Site