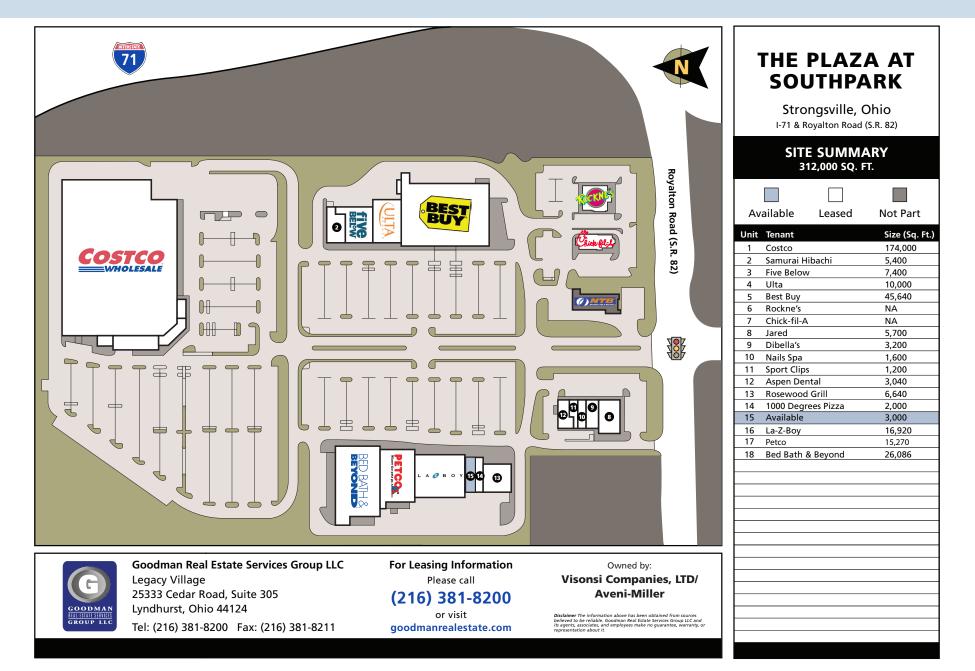

### THE PLAZA AT SOUTHPARK

## Strongsville, Ohio

### HIGHLIGHTS

- Northeastern Ohio's newest power center
- Located on the northwest corner of Interstate 71
  and Royalton Road (State Route 82)
- Premier regional location in southwest Cleveland trade area
- Directly opposite the super-regional, five anchor SouthPark Mall
- 312,000 SF shopping center
- 52,688 vehicles pass this site daily
- Coming Soon: 1000 Degrees Pizza, Nails Spa
- Available: 3,000 SF (30'x100')