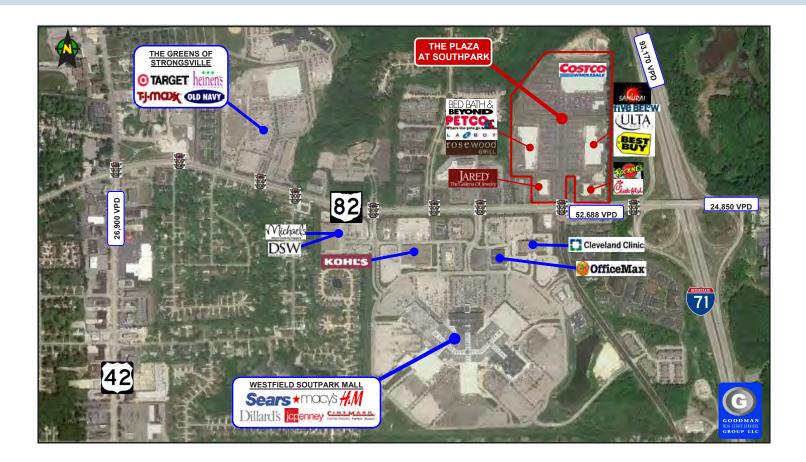

### THE PLAZA AT SOUTHPARK

## Strongsville, Ohio

### HIGHLIGHTS

- Northeastern Ohio's newest power center
- Located on the northwest corner of Interstate 71
  and Royalton Road (State Route 82)
- Premier regional location in southwest Cleveland trade area
- Directly opposite the super-regional, five anchor SouthPark Mall
- 312,000 SF shopping center
- 52,688 vehicles pass this site daily
- Coming Soon: 1000 Degrees Pizza, Nails Spa
- Available: 3,000 SF (30'x100')