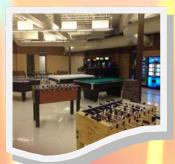

## Room Rental with Facility Use

(Facility use includes Pool, Gyms & Game Area)

Room Price listed above plus:

\$3/person age 7-adult \$2/person age 4-6 years Age 3 and under free

ROOM RENTALS REQUIRE 2 HOUR MINIMUM RESERVATIONS