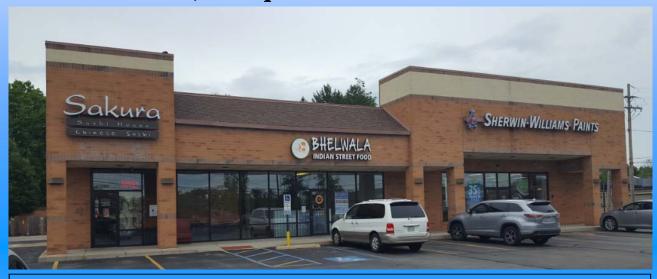

## 1,800 square feet available

**Description:** 15034 Pearl Road (Rt 42) in a 9,100 square foot center. Its located across from Strongsville Towne Center with Big Lots, Chipotle, Jimmy John's, etc. Monument sign at street.

Co-Tenants: Inline with Sherwin Williams and Sakura Japanese Steakhouse.

Nearby Tenants: Giant Eagle, Marc's, Pat Catan's, Aldi's, Rite Aid, Goodwill, etc.