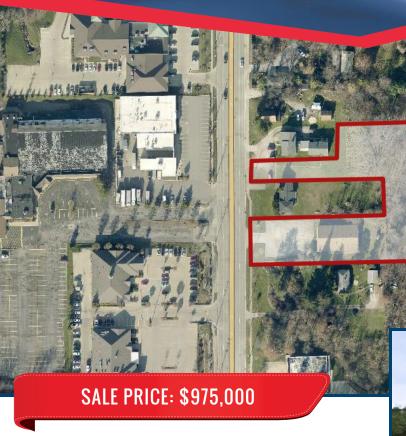

# **FOR SALE** 5+ ACRES OF LAND ON BUSY PEARL ROAD

16939 Pearl Road

16939 PEARL ROAD, STRONGSVILLE, OH 44136

GerspacherGroup.com

**Property Highlights** 

Sale Price: \$975,000

Lot Size: 5.25 Acres

4,524 SF office/retail **Building Size:** 

building

Zoning: **General Business** 

Frontage: 145' on Pearl Road

**Traffic Count:** 12,640 up to 16,104

Potential

Land Use: Redevelopment

Opportunity

**Annual Taxes:** \$9,414

### **PROPERTY OVERVIEW**

5.25 acres of land on Pearl Road in Strongsville with 4,524 sf of office/retail (former daycare). Great potential for redevelopment along busy Pearl Road corridor.