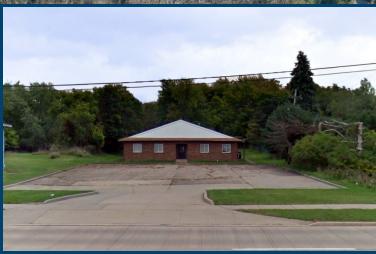

### **PROPERTY OVERVIEW**

5.25 acres of land on Pearl Road in Strongsville with 4,524 sf of office/retail (former daycare). Great potential for redevelopment along busy Pearl Road corridor.