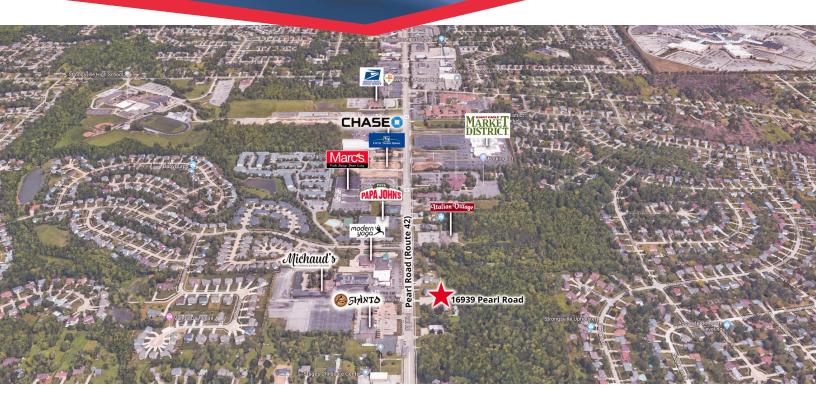

# **LOCATION OVERVIEW**

In Strongsville on Pearl Road, South of Giant Eagle Market District. Between Drake Road and Echo Drive.