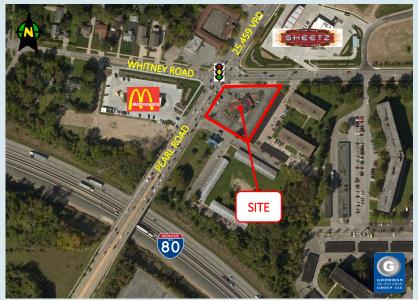

## REDEVELOPMENT OPPORTUNITY Strongsville, Ohio

- Fantastic redevelopment opportunity in Strongsville, Ohio
- 0.93 AC available at hard corner of Pearl Road and Whitney Road
- Signalized intersection with 160' of frontage on Pearl Road with multiple curb cuts
- Across the street from new McDonald's, Sheetz, O'Charley's, Walmart, Lowe's, and Home Depot