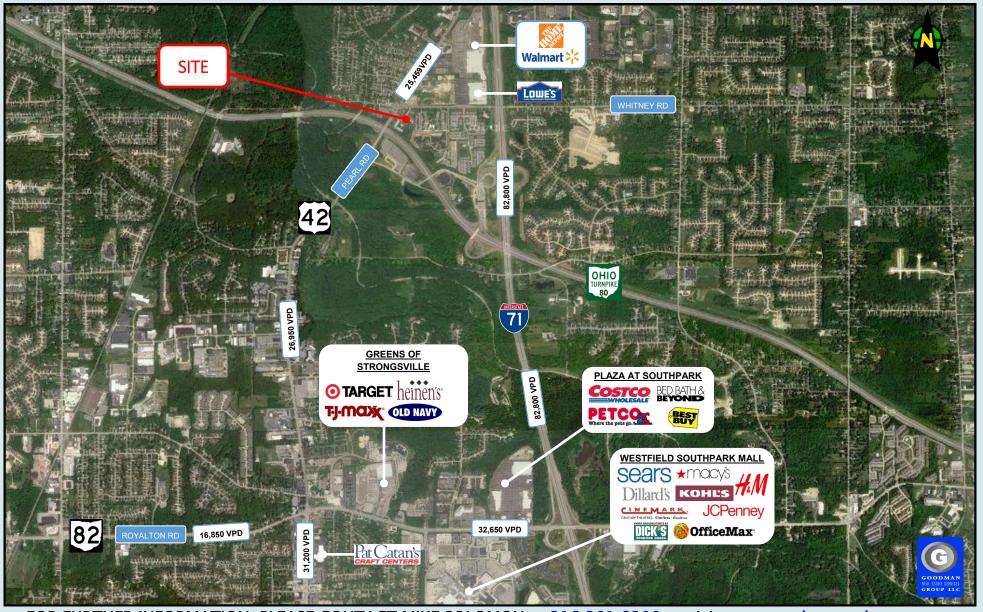

## REDEVELOPMENT OPPORTUNITY Strongsville, Ohio

- Fantastic redevelopment opportunity in Strongsville, Ohio
- 0.93 AC available at hard corner of Pearl Road and Whitney Road
- Signalized intersection with 160' of frontage on Pearl Road with multiple curb cuts
- Across the street from new McDonald's, Sheetz, O'Charley's, Walmart, Lowe's, and Home Depot

| Population                                                                                                 | 3 Mile     | 5 Mile                     | 7 Mile                                                                                                          | Income       | 3 Mile   | 5 Mile   | 7 Mile   | Households       | 3 Mile              | 5 Mile | 7 Mile                                                                                           |
|------------------------------------------------------------------------------------------------------------|------------|----------------------------|-----------------------------------------------------------------------------------------------------------------|--------------|----------|----------|----------|------------------|---------------------|--------|--------------------------------------------------------------------------------------------------|
| 2021 Projection                                                                                            | 55,139     | 147,905                    | 287,882                                                                                                         | 2016 Average | \$76,511 | \$76,680 | \$74,031 | 2021 Projection  | 24,558              | 64,557 | 124,836                                                                                          |
| 2016 Estimate                                                                                              | 56,501     | 150,780                    | 293,695                                                                                                         | 2016 Median  | \$64,820 | \$65,065 | \$63,558 | 2016 Estimate    | 24,559              | 64,481 | 124,580                                                                                          |
|                                                                                                            |            |                            |                                                                                                                 |              |          | 6        | LEVIN    |                  |                     | P      |                                                                                                  |
|                                                                                                            |            |                            | The second se |              |          |          |          |                  |                     |        |                                                                                                  |
|                                                                                                            |            | GFS<br>porden lood service |                                                                                                                 |              |          |          |          |                  |                     |        |                                                                                                  |
| ) 握                                                                                                        | O'Charleys |                            |                                                                                                                 |              |          |          | Walmar   | t <mark>}</mark> |                     |        |                                                                                                  |
| ii 🔒                                                                                                       | onalds     |                            |                                                                                                                 | SHE          |          | AD       |          |                  | 175)<br>175)<br>111 |        | ·*************************************                                                           |
|                                                                                                            | 80         |                            |                                                                                                                 |              |          |          | TIGSTAT  |                  |                     |        | C<br>G<br>G<br>G<br>G<br>G<br>G<br>G<br>G<br>G<br>G<br>G<br>G<br>G<br>G<br>G<br>G<br>G<br>G<br>G |
| FOR FURTHER INFORMATION, PLEASE CONTACT MIKE SOLOMON<br>at 216.381.8200 or visit www.goodmanrealestate.com |            |                            |                                                                                                                 |              |          |          |          |                  |                     |        |                                                                                                  |