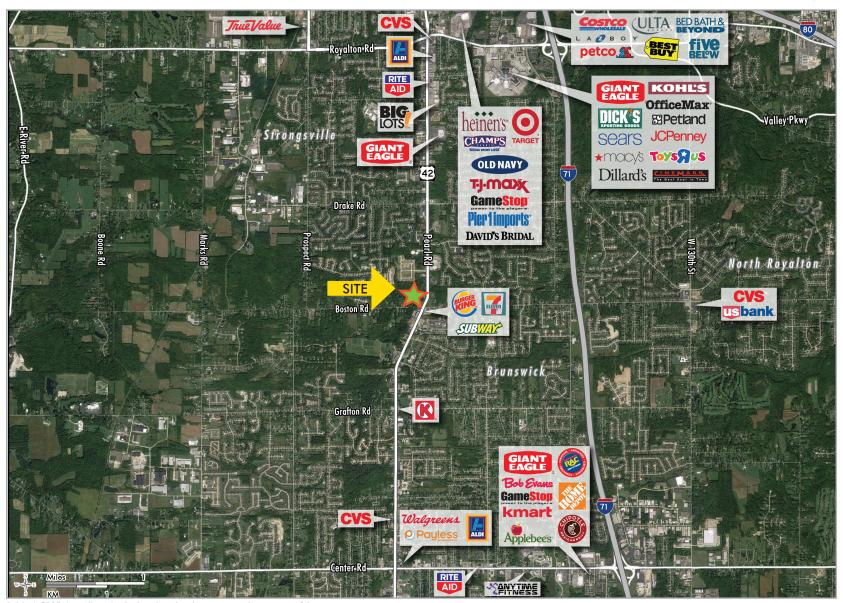

#### **Property Highlights**

Located on the NW corner of Pearl Road and Boston Road

Total Parcel Size: ±4.74 Acres

Parcel Numbers: 39432004, 39432010, 39432017

Zoned: General Business

650' frontage on Pearl Road

Sale Price: \$1,200,000.00

Excellent demographics - 1 mile Household Income \$117,000

High Visibility with optimal access

Hard corner, signalized intersection land site