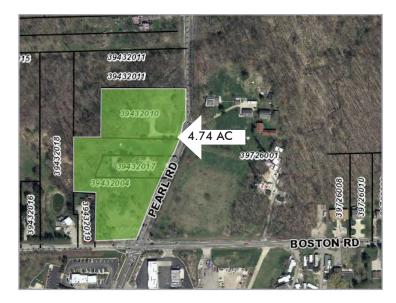

#### **Property Highlights**

Located on the NW corner of Pearl Road and Boston Road

Total Parcel Size: ±4.74 Acres

Parcel Numbers: 39432004, 39432010, 39432017

Zoned: General Business

650' frontage on Pearl Road

Sale Price: \$1,200,000.00

Excellent demographics - 1 mile Household Income \$117,000

High Visibility with optimal access

Hard corner, signalized intersection land site