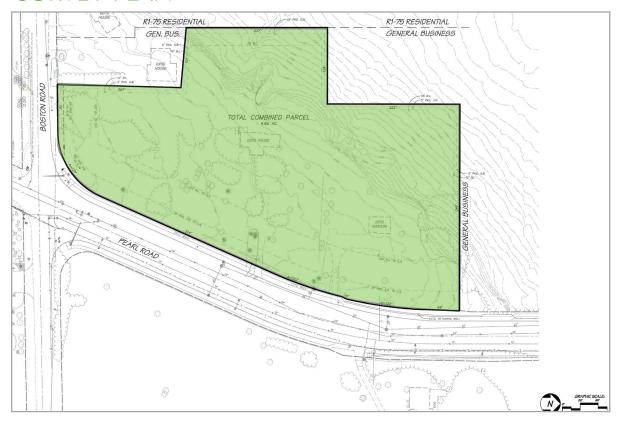

### SURVEY PLAN

#### **Property Highlights**

Located on the NW corner of Pearl Road and Boston Road

Total Parcel Size: ±4.74 Acres

Parcel Numbers: 39432004, 39432010, 39432017

Zoned: General Business

650' frontage on Pearl Road