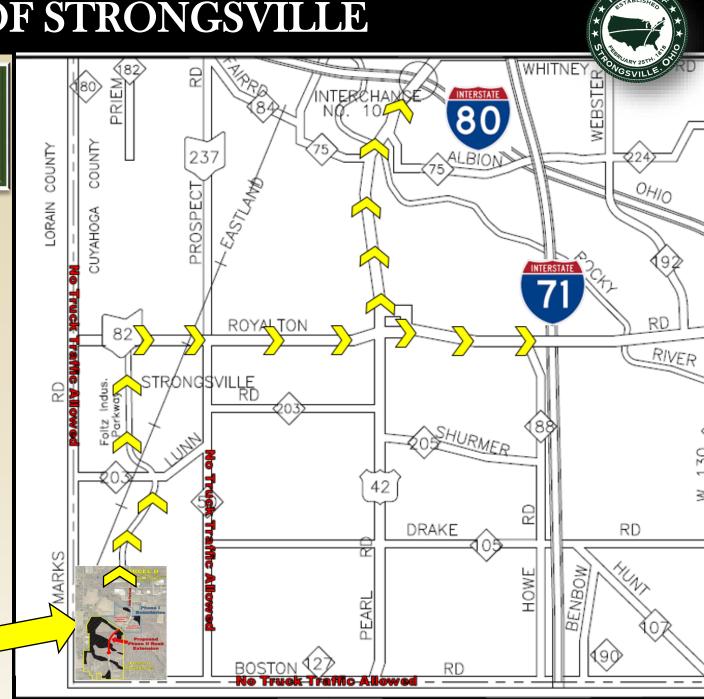

#### **Distance from Site**

- 9.5 miles to Cleveland Hopkins International Airport
- 4.5 miles to I-71 entrance at Royalton Road
- 6.5 miles to I-71 entrance at Pearl Road
- 5.5 miles to I-80

Truck Traffic from Foltz Parkway Extension Phase II