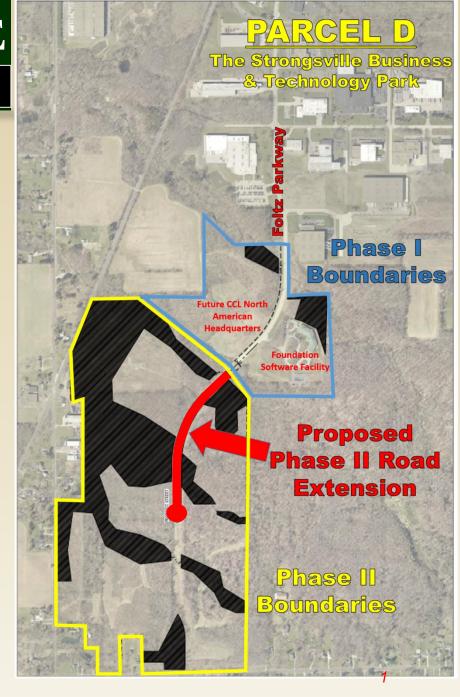

# Foltz Parkway Extension – Phase II

#### **Project Summary:**

- Extend Foltz Parkway South 2,000 Lineal Feet, ending in a cul-de-sac
- Creating Access to New Industrial Sites
  - Greenfield Property with Environmental Complete
  - Owned Solely by the City of Strongsville
  - Properly Zoned for JobsOhio Targeted Industries
  - Utilities Extended to Phase II Border
- Essential Project within Cuyahoga County