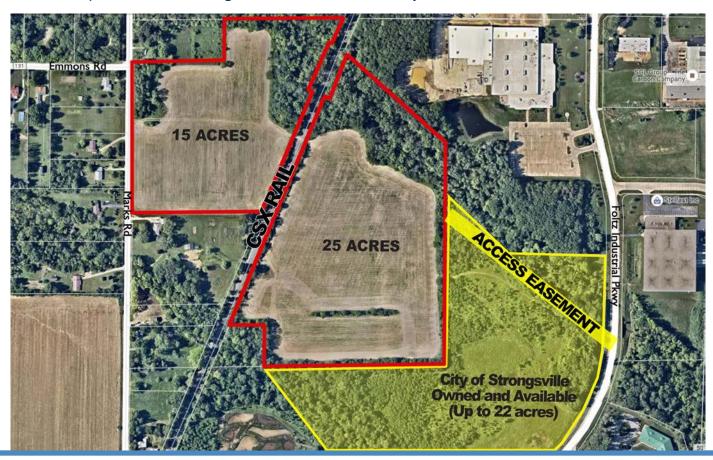

### **40+ ACRES OF INDUSTRIAL ZONED LAND AVAILABLE**

Strongsville is a community that has produced significant economic progress in its recent history, growing from a small village rooted in agriculture into a thriving City of nearly 50,000 residents and a productive and diverse industrial and commercial base. Located in Cuyahoga County, a suburb of Cleveland, Strongsville exudes small-town atmosphere with a quality of life consisting of soothing green space, excellent city services, and a school system second to none. Business and civic organizations work together hand-in-hand to project a community spirit.