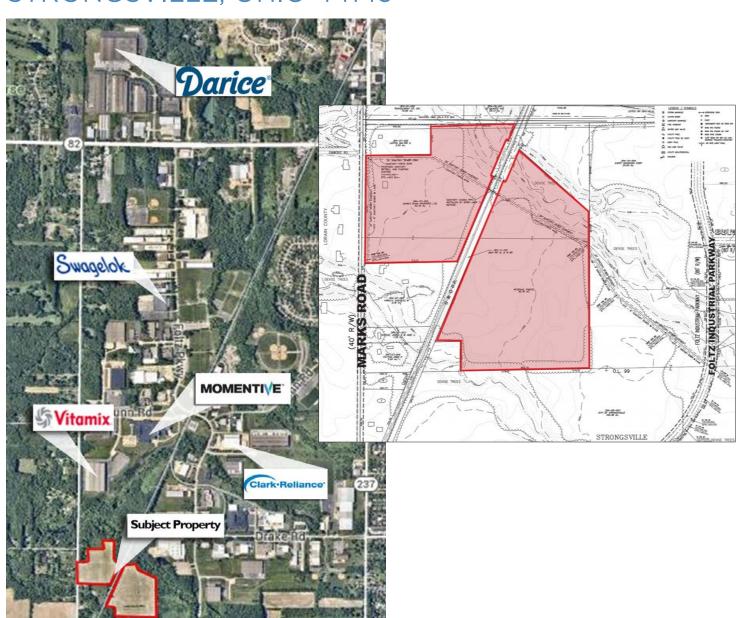

Strongsville is easily accessible by interstate roadways from the north, south, east or west. The interstate system intersects Strongsville with I-71 and I-80, the Ohio Turnpike. Via the local interstate system, other major areas in the county can be reached in 20-30 minutes. I-480 is just 5 miles to the north, I-77 is 5 miles to the east and I-90 is 15 miles to the north. Cleveland Hopkins International Airport is 10 minutes north on I-71. CSX rail services two business parks. All major freight carriers service the City's industrial and business parks. The Port of Cleveland is the world gateway for overseas shipping. RTA bus service is also available to all four business parks. Local accessibility and connectivity to the interstate system has been improved with the widening of SR 82 from I-71 to the county line.