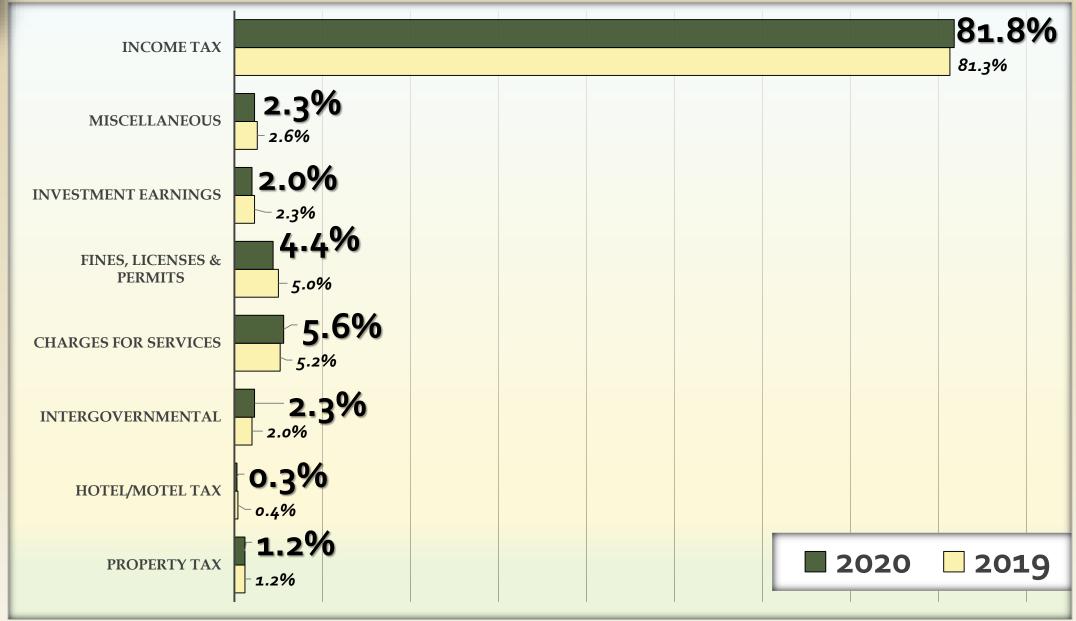

# 2020 City Finances

Money Matters

2020

**Street Maintenance** 

**22**%

General Government 9%

Trash Removal.

Building, Boards, & Economic Dev.

Parks & Recreation

Safety Forces

50%

0/0

**Public Health** 