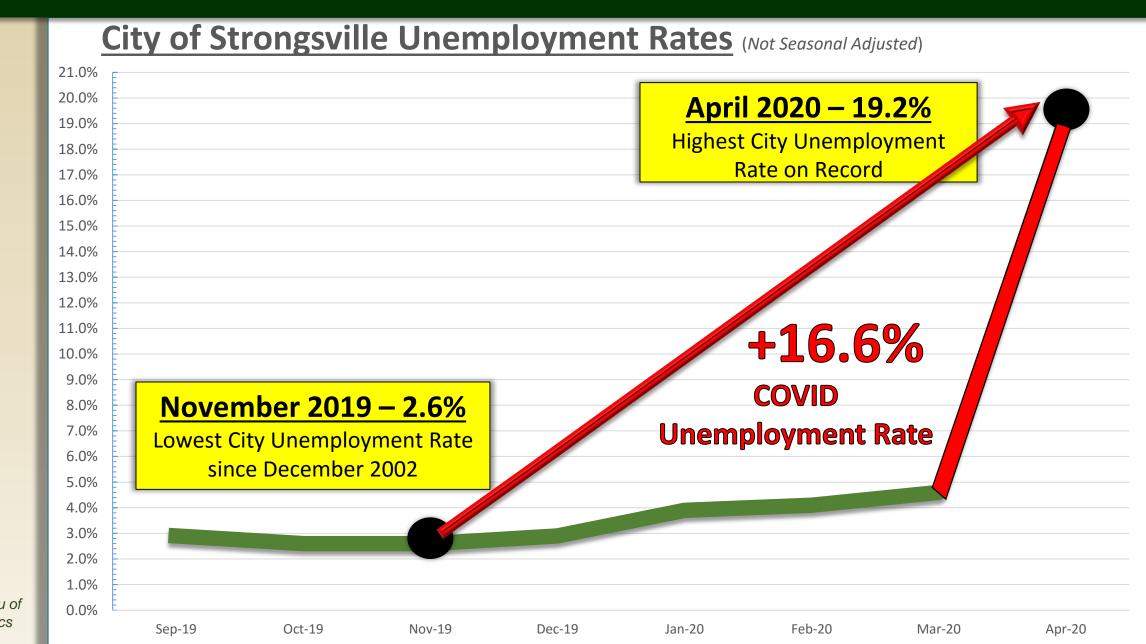

of new (non-retail) jobs

created in partnership with Team NEO

City of Strongsville Unemployment Rates (Not Seasonal Adjusted)

Source: Bureau of Labor Statistics (BLS)