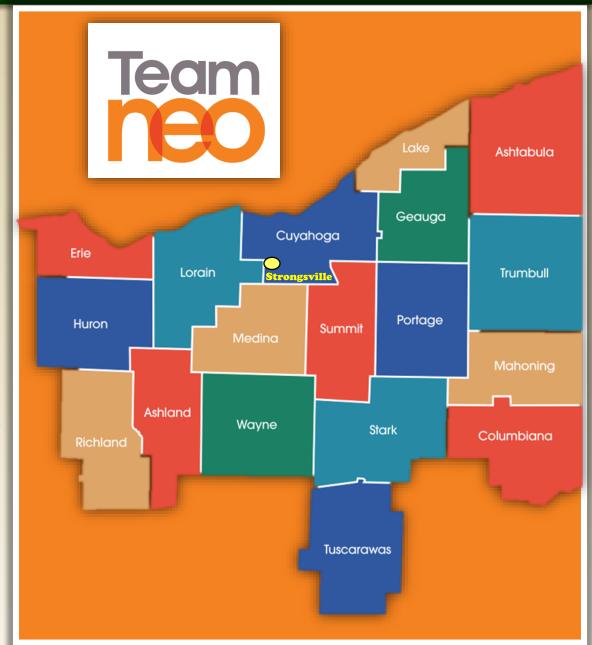

## Team NEO Region

- 18 Counties
- 567 Cities/Villages/Townships
- 11,624 Square Miles
  Strongsville = 0.21% of Region's Square Miles
- 4,263,182 people
  Strongsville = 1% of Region's Total Population

## Team NEO Region

- 18 Counties
- 567 Cities/Villages/Townships
- 11,624 Square Miles

Strongsville = 0.21% of Region's Square Miles

• 4,263,182 people

Strongsville = 1% of Region's Total Population

2020 City of Strongsville =