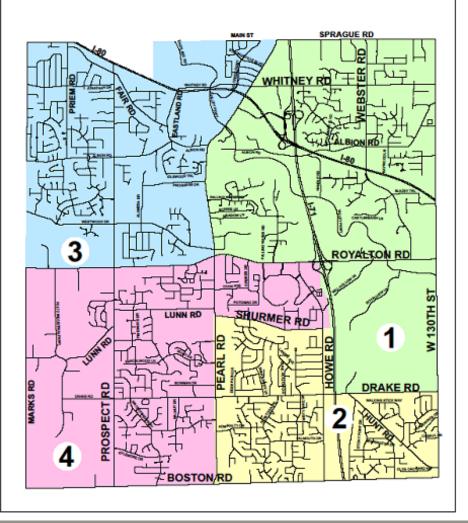

## **Strongsville Ward Map**

### Ward 1

Forest Point Place
Park Moss Avenue
Bittersweet Circle
Lake Forest Drive
Leawood Oval
Kettering Oval
River Ridge Road
Sunridge Circle

### Ward 2

Laurell Circle
Blazing Star Drive
Deer Ridge Circle
Currier Drive
Squirrel Hollow
Windward Way
Golden Star Drive
Bear Creek Lane
Eagles Nest Circle

### Ward 3

Heather Lane
Creek Stone Circle
Clear Brook Circle
Meadowgrass Road
Watercress Road
Idlewood Drive
Pamela Drive
Briarwood Lane
Shagbark Trail
Creek Moss Lane
Pebble Brook Lane

### Ward 4

Driftwood Court
Hemlock Circle
Pinewood Drive
White Bark Drive
Holly Circle
Wildwood Lane
Windsor Castle Lane