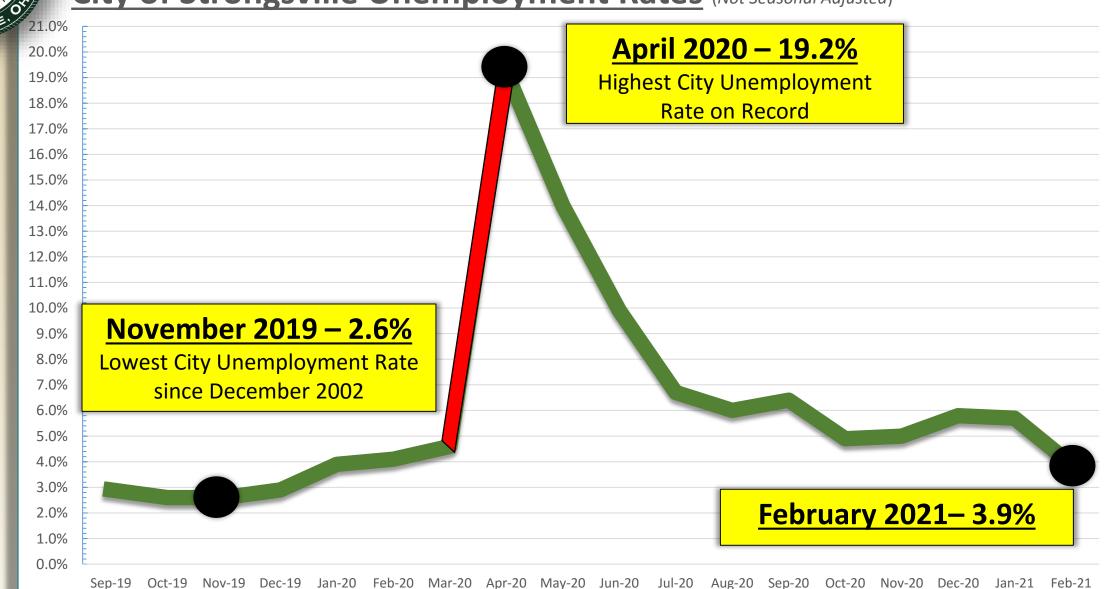

of new (non-retail) jobs

created in partnership with Team NEO

City of Strongsville Unemployment Rates (Not Seasonal Adjusted)

Source: Bureau of Labor Statistics (BLS)