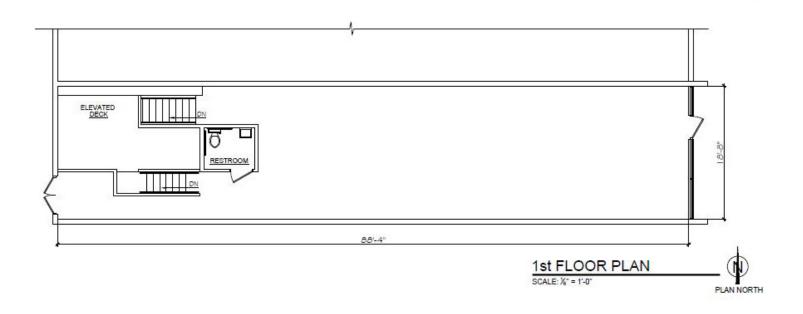

## **PROPERTY HIGHLIGHTS**

- 1,800 SF Available
- Join National Tenants; Lady Jane Haircuts, Penn Station
- Densely populated Strongsville with high traffic count, 37,465 VPD
- Great Visibility