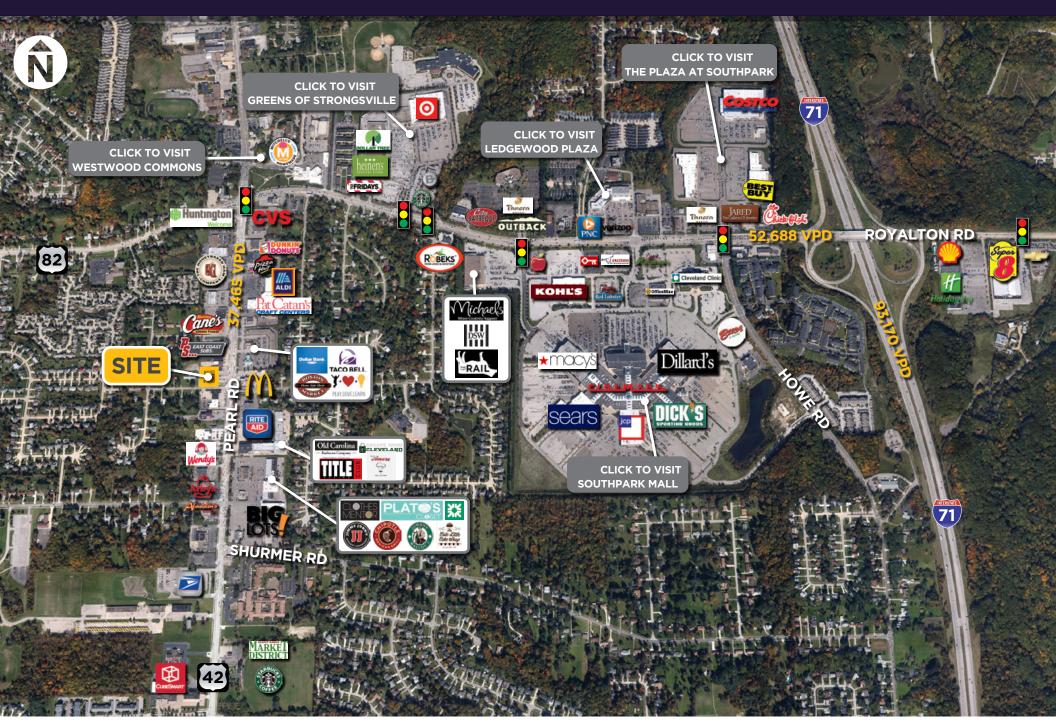

## **PROPERTY HIGHLIGHTS**

- 1,800 SF Available
- Join National Tenants; Lady Jane Haircuts, Penn Station
- Densely populated Strongsville with high traffic count, 37,465 VPD
- Great Visibility

## TRADE AREA DEMOGRAPHICS

|          | POPULATION | AVG. HH INCOME | DAYTIME EMPLOYEES |
|----------|------------|----------------|-------------------|
| 1 Mile   | 6,855      | \$100,535      | 9,305             |
| 3 Miles  | 48,906     | \$111,685      | 23,233            |
| 5 Miles  | 132,413    | \$97,201       | 57,142            |
| 5 Minute | 18,675     | \$107,252      | 14,059            |

QUICK LINKS (click to view)

3401 Richmond Rd., Suite 200 Beachwood, OH 44122

www.passovgroup.com

Ann Ertle / aertle@passovgroup.com

FOR MORE INFORMATION, CONTACT: 216.831.8100