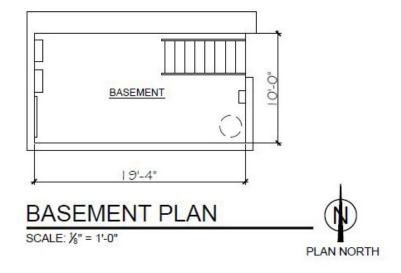

## **PROPERTY HIGHLIGHTS**

- 1,800 SF Available
- Join National Tenants; Lady Jane Haircuts, Penn Station
- Densely populated Strongsville with high traffic count, 37,465 VPD
- Great Visibility