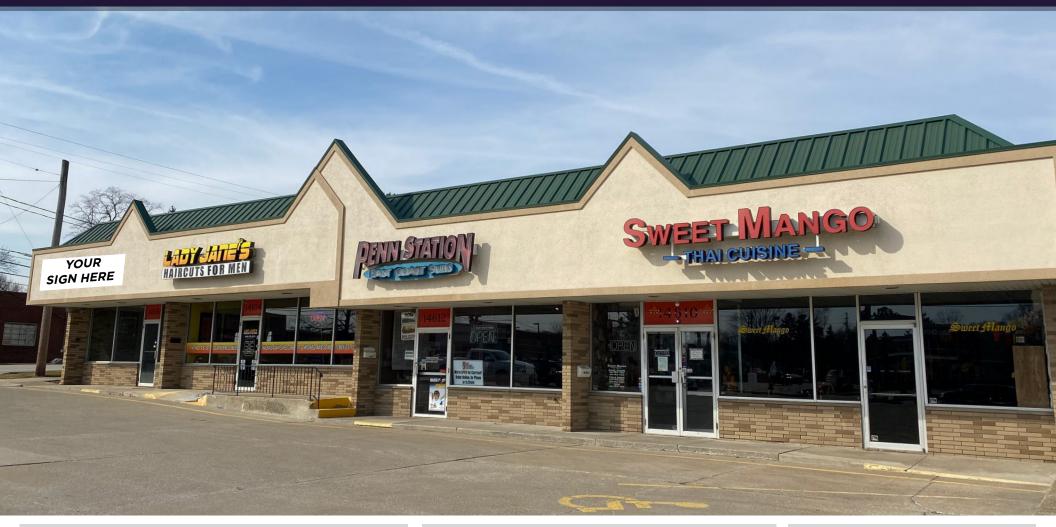

## PEARL ROAD PLAZA FOR LEASE

STRONGSVILLE, OH

## **PROPERTY HIGHLIGHTS**

- 1,800 SF Available
- Join National Tenants; Lady Jane Haircuts, Penn Station
- Densely populated Strongsville with high traffic count, 37,465 VPD
- Great Visibility