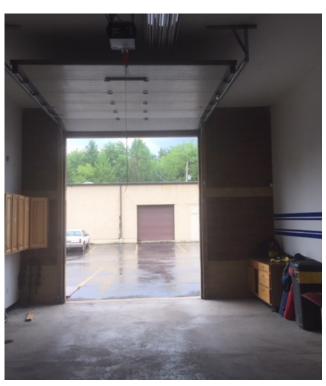

## X-CELL BUSINESS PARK

11873 & 11877 PROSPECT ROAD | STRONGSVILLE, OHIO 44149



#### **PROPERTY OVERVIEW**

- + Unit 11873 Prospect B-7 2,205 SF, 1,725 warehouse and 480 office space Unit 11873 Prospect B-8 2,205 SF, 1,755 warehouse and 450 office space
- + Lease rate \$8.00/SF, Tenant pays separately metered utilities
- + Sale price \$165,000 per unit or \$330,000 for both units
- + Split face block, no columns
- + Fully air-conditioned units
- + One drive-in door per unit, 10' wide by 12' high
- + 14' high ceilings
- + Electric 240V 200AMP 3-Phase
- + PPN:

11873 Prospect B-7, 392-22-307 11873 Prospect B-8, 392-22-308



#### **PROPERTY AERIAL**



# AVAILABLE FOR SALE OR LEASE X-CELL BUSINESS PARK

### 11873 & 11877 PROSPECT ROAD | STRONGSVILLE, OHIO 44149

## PROPERTY PHOTOS









### X-CELL BUSINESS PARK

11873 & 11877 PROSPECT ROAD | STRONGSVILLE, OHIO 44149



### PROPERTY PHOTOS











### X-CELL BUSINESS PARK

11873 & 11877 PROSPECT ROAD | STRONGSVILLE, OHIO 44149





#### **DEMOGRAPHIC OVERVIEW - 5 MILE RADIUS**



\$ 1 1 2,091 AVERAGE HH INCOME



5,993 POPULATION



\$246,369 AVERAGE HOUSING VALUE



4,081 EMPLOYEES



2,462
HOUSEHOLDS



49.1 MEDIAN AGE



#### **CONTACT US**

#### **JAMES VANCO**

Vice President +1 216 363 6412 james.vanco@cbre.com

#### CBRE, INC.

950 Main Avenue Suite 200 Cleveland, Ohio 44113



© 2018 CBRE, Inc. The information contained in this document has been obtained from sources believed reliable. While CBRE, Inc. does not doubt its accuracy, CBRE, Inc. has not verified it and makes no guarantee, warranty or representatio