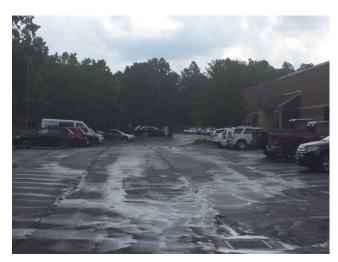

**

- + Unit 11873 Prospect B-7 2,205 SF, 1,725 warehouse and 480 office space Unit 11873 Prospect B-8 2,205 SF, 1,755 warehouse and 450 office space
- + Lease rate \$8.00/SF, Tenant pays separately metered utilities
- + Sale price \$165,000 per unit or \$330,000 for both units
- + Split face block, no columns
- + Fully air-conditioned units
- + One drive-in door per unit, 10' wide by 12' high
- + 14' high ceilings
- + Electric 240V 200AMP 3-Phase
- + PPN:

11873 Prospect B-7, 392-22-307 11873 Prospect B-8, 392-22-308



#### **PROPERTY AERIAL**



# AVAILABLE FOR SALE OR LEASE X-CELL BUSINESS PARK

### 11873 & 11877 PROSPECT ROAD | STRONGSVILLE, OHIO 44149

## PROPERTY PHOTOS









### X-CELL BUSINESS PARK

11873 & 11877 PROSPECT ROAD | STRONGSVILLE, OHIO 44149



### PROPERTY PHOTOS











### X-CELL BUSINESS PARK

11873 & 11877 PROSPECT ROAD | STRONGSVILLE, OHIO 44149





#### **DEMOGRAPHIC OVERVIEW - 5 MILE RADIUS**



\$ 1 1 2,091 AVERAGE HH INCOME



5,993 POPULATION



\$246,369 AVERAGE HOUSING VALUE



4,081 EMPLOYEES



2,462
HOUSEHOLDS



49.1 MEDIAN AGE



#### **CONTACT US**

#### **JAMES VANCO**

Vice President +1 216 363 6412 james.vanco@cbre.com

#### CBRE, INC.

950 Main Avenue Suite 200 Cleveland, Ohio 44113



© 2018 CBRE, Inc. The information contained in this document has been obtained from sources believed reliable. While CBRE, Inc. does not doubt its accuracy, CBRE, Inc. has not verified it and makes no guarantee, warranty or representation about it. It is your responsibility to independently confirm its accuracy and completeness. Any projectio