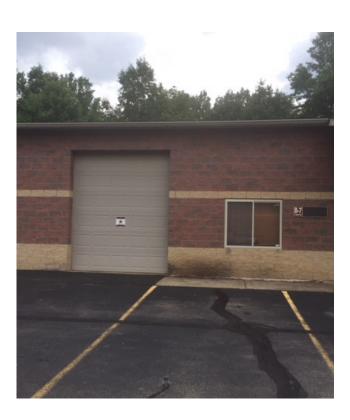

#### X-CELL BUSINESS PARK

11873 & 11877 PROSPECT ROAD | STRONGSVILLE, OHIO 44149



#### **PROPERTY OVERVIEW**

- + Unit 11873 Prospect B-7 2,205 SF, 1,725 warehouse and 480 office space Unit 11873 Prospect B-8 2,205 SF, 1,755 warehouse and 450 office space
- + Lease rate \$8.00/SF, Tenant pays separately metered utilities
- + Sale price \$165,000 per unit or \$330,000 for both units
- + Split face block, no columns
- + Fully air-conditioned units
- + One drive-in door per unit, 10' wide by 12' high
- + 14' high ceilings
- + Electric 240V 200AMP 3-Phase
- + PPN:

11873 Prospect B-7, 392-22-307 11873 Prospect B-8, 392-22-308



#### **PROPERTY AERIAL**



# AVAILABLE FOR SALE OR LEASE X-CELL BUSINESS PARK

### 11873 & 11877 PROSPECT ROAD | STRONGSVILLE, OHIO 44149

## PROPERTY PHOTOS









### X-CELL BUSINESS PARK

11873 & 11877 PROSPECT ROAD | STRONGSVILLE, OHIO 44149



### PROPERTY PHOTOS











### X-CELL BUSINESS PARK

11873 & 11877 PROSPECT ROAD | STRONGSVILLE, OHIO 44149





#### **DEMOGRAPHIC OVERVIEW - 5 MILE RADIUS**



\$ 1 1 2,091 AVERAGE HH INCOME



5,993 POPULATION



\$246,369 AVERAGE HOUSING VALUE



4,081 EMPLOYEES



2,462
HOUSEHOLDS



49.1 MEDIAN AGE



#### **CONTACT US**

#### **JAMES VANCO**

Vice President +1 216 363 6412 james.vanco@cbre.com

#### CBRE, INC.

950 Main Avenue Suite 200 Cleveland, Ohio 44113



© 2018 CBRE, Inc. The information contained in this document has been obtained from sources believed reliable. While CBRE, Inc. does not doubt its accuracy, CBRE, Inc. has not verified it and makes no guarantee, warranty or represent