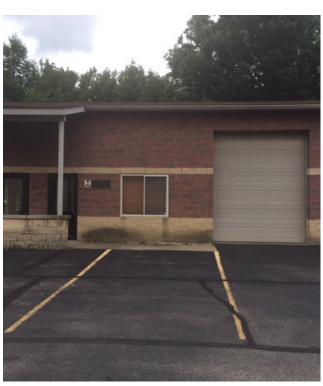

#### X-CELL BUSINESS PARK

11873 & 11877 PROSPECT ROAD | STRONGSVILLE, OHIO 44149



#### **PROPERTY OVERVIEW**

- + Unit 11873 Prospect B-7 2,205 SF, 1,725 warehouse and 480 office space Unit 11873 Prospect B-8 2,205 SF, 1,755 warehouse and 450 office space
- + Lease rate \$8.00/SF, Tenant pays separately metered utilities
- + Sale price \$165,000 per unit or \$330,000 for both units
- + Split face block, no columns
- + Fully air-conditioned units
- + One drive-in door per unit, 10' wide by 12' high
- + 14' high ceilings
- + Electric 240V 200AMP 3-Phase
- + PPN:

11873 Prospect B-7, 392-22-307 11873 Prospect B-8, 392-22-308



#### **PROPERTY AERIAL**



# AVAILABLE FOR SALE OR LEASE X-CELL BUSINESS PARK

### 11873 & 11877 PROSPECT ROAD | STRONGSVILLE, OHIO 44149

## PROPERTY PHOTOS









### X-CELL BUSINESS PARK

11873 & 11877 PROSPECT ROAD | STRONGSVILLE, OHIO 44149



### PROPERTY PHOTOS











### X-CELL BUSINESS PARK

11873 & 11877 PROSPECT ROAD | STRONGSVILLE, OHIO 44149





#### **DEMOGRAPHIC OVERVIEW - 5 MILE RADIUS**



\$ 1 1 2,091 AVERAGE HH INCOME



5,993 POPULATION



\$246,369 AVERAGE HOUSING VALUE



4,081 EMPLOYEES



2,462
HOUSEHOLDS



49.1 MEDIAN AGE



#### **CONTACT US**

#### **JAMES VANCO**

Vice President +1 216 363 6412 james.vanco@cbre.com

#### CBRE, INC.

950 Main Avenue Suite 200 Cleveland, Ohio 44113



© 2018 CBRE, Inc. The information contained in this document has been obtained from sources believed reliable. While CBRE, Inc. does not doubt its accuracy, CBRE, Inc. has not verified it and makes no guarantee, warranty or represe