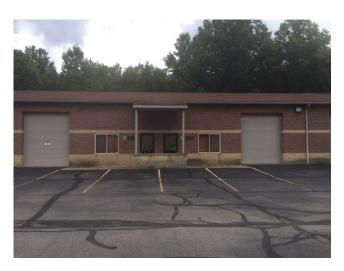

- + Unit 11873 Prospect B-7 2,205 SF, 1,725 warehouse and 480 office space Unit 11873 Prospect B-8 2,205 SF, 1,755 warehouse and 450 office space
- + Lease rate \$8.00/SF, Tenant pays separately metered utilities
- + Sale price \$165,000 per unit or \$330,000 for both units
- + Split face block, no columns
- + Fully air-conditioned units
- + One drive-in door per unit, 10' wide by 12' high
- + 14' high ceilings
- + Electric 240V 200AMP 3-Phase
- + PPN:

11873 Prospect B-7, 392-22-307 11873 Prospect B-8, 392-22-308



#### **PROPERTY AERIAL**



# AVAILABLE FOR SALE OR LEASE X-CELL BUSINESS PARK

### 11873 & 11877 PROSPECT ROAD | STRONGSVILLE, OHIO 44149

## PROPERTY PHOTOS









### X-CELL BUSINESS PARK

11873 & 11877 PROSPECT ROAD | STRONGSVILLE, OHIO 44149



### PROPERTY PHOTOS











### X-CELL BUSINESS PARK

11873 & 11877 PROSPECT ROAD | STRONGSVILLE, OHIO 44149





#### **DEMOGRAPHIC OVERVIEW - 5 MILE RADIUS**



\$ 1 1 2,091 AVERAGE HH INCOME



5,993 POPULATION



\$246,369 AVERAGE HOUSING VALUE



4,081 EMPLOYEES



2,462
HOUSEHOLDS



49.1 MEDIAN AGE



#### **CONTACT US**

#### **JAMES VANCO**

Vice President +1 216 363 6412 james.vanco@cbre.com

#### CBRE, INC.

950 Main Avenue Suite 200 Cleveland, Ohio 44113



© 2018 CBRE, Inc. The information contained in this document has been obtained from sources believed reliable. While CBRE, Inc. does not doubt its accuracy, CBRE, Inc. has not verified it and makes no guarantee, warranty or representation about it. It is your responsibility to independently confirm its accuracy and completeness. Any projections