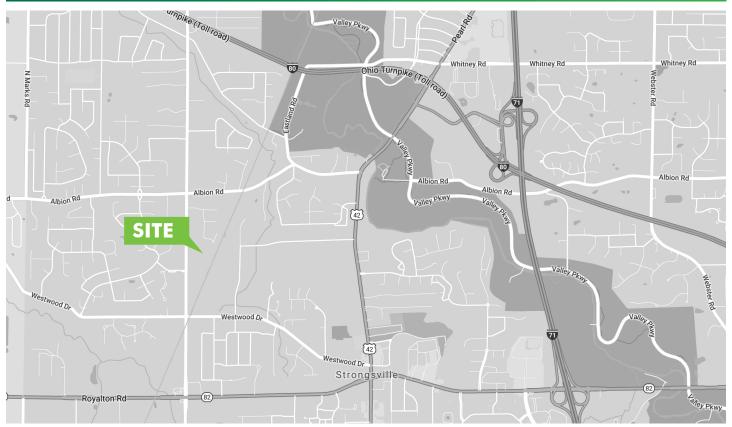

ospect B-8 2,205 SF, 1,755 warehouse and 450 office space
- + Lease rate \$8.00/SF, Tenant pays separately metered utilities
- + Sale price \$165,000 per unit or \$330,000 for both units
- + Split face block, no columns
- + Fully air-conditioned units
- + One drive-in door per unit, 10' wide by 12' high
- + 14' high ceilings
- + Electric 240V 200AMP 3-Phase
- + PPN:

11873 Prospect B-7, 392-22-307 11873 Prospect B-8, 392-22-308



#### **PROPERTY AERIAL**



# AVAILABLE FOR SALE OR LEASE X-CELL BUSINESS PARK

### 11873 & 11877 PROSPECT ROAD | STRONGSVILLE, OHIO 44149

## PROPERTY PHOTOS









### X-CELL BUSINESS PARK

11873 & 11877 PROSPECT ROAD | STRONGSVILLE, OHIO 44149



### PROPERTY PHOTOS











### X-CELL BUSINESS PARK

11873 & 11877 PROSPECT ROAD | STRONGSVILLE, OHIO 44149





#### **DEMOGRAPHIC OVERVIEW - 5 MILE RADIUS**



\$ 1 1 2,091 AVERAGE HH INCOME



5,993 POPULATION



\$246,369 AVERAGE HOUSING VALUE



4,081 EMPLOYEES



2,462
HOUSEHOLDS



49.1 MEDIAN AGE



#### **CONTACT US**

#### **JAMES VANCO**

Vice President +1 216 363 6412 james.vanco@cbre.com

#### CBRE, INC.

950 Main Avenue Suite 200 Cleveland, Ohio 44113



© 2018 CBRE, Inc. The information contained in this document has been obtained from sources believed reliable. While CBRE, Inc. does not doubt its accuracy, CBRE, Inc. has not verified it and makes no guarantee, warranty or representation about it. It is your responsibility to independently confirm its accuracy and completeness. Any projections, opinions, assumptions or estimates used are for example only and do not represent the cu