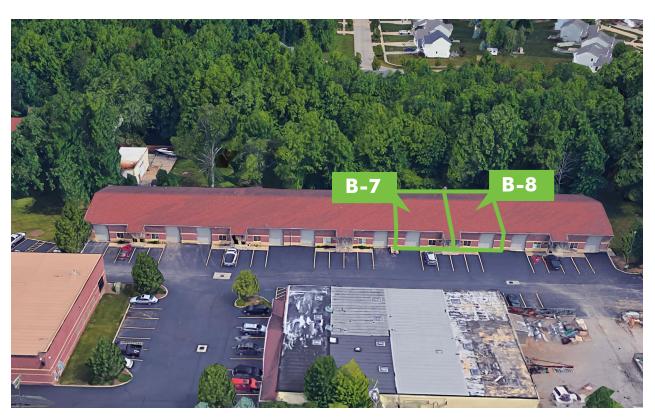

** 

**JAMES VANCO** 

Vice President +1 216 363 6412 james.vanco@cbre.com CBRE, INC.

950 Main Avenue Suite 200 Cleveland, Ohio 44113



#### X-CELL BUSINESS PARK

11873 & 11877 PROSPECT ROAD | STRONGSVILLE, OHIO 44149



#### **PROPERTY OVERVIEW**

- + Unit 11873 Prospect B-7 2,205 SF, 1,725 warehouse and 480 office space Unit 11873 Prospect B-8 2,205 SF, 1,755 warehouse and 450 office space
- + Lease rate \$8.00/SF, Tenant pays separately metered utilities
- + Sale price \$165,000 per unit or \$330,000 for both units
- + Split face block, no columns
- + Fully air-conditioned units
- + One drive-in door per unit, 10' wide by 12' high
- + 14' high ceilings
- + Electric 240V 200AMP 3-Phase
- + PPN:

11873 Prospect B-7, 392-22-307 11873 Prospect B-8, 392-22-308



#### **PROPERTY AERIAL**



# AVAILABLE FOR SALE OR LEASE X-CELL BUSINESS PARK

### 11873 & 11877 PROSPECT ROAD | STRONGSVILLE, OHIO 44149

## PROPERTY PHOTOS









### X-CELL BUSINESS PARK

11873 & 11877 PROSPECT ROAD | STRONGSVILLE, OHIO 44149



### PROPERTY PHOTOS











### X-CELL BUSINESS PARK

11873 & 11877 PROSPECT ROAD | STRONGSVILLE, OHIO 44149





#### **DEMOGRAPHIC OVERVIEW - 5 MILE RADIUS**



\$ 1 1 2,091 AVERAGE HH INCOME



5,993 POPULATION



\$246,369 AVERAGE HOUSING VALUE



4,081 EMPLOYEES



2,462
HOUSEHOLDS



49.1 MEDIAN AGE



#### **CONTACT US**

#### **JAMES VANCO**

Vice President +1 216 363 6412 james.vanco@cbre.com

#### CBRE, INC.

950 Main Avenue Suite 200 Cleveland, Ohio 44113



© 2018 CBRE, Inc. The information contained in this document has been obtained from sources belie