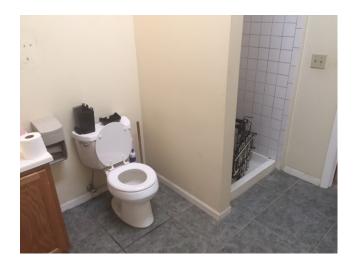

+ Unit 11873 Prospect B-7 2,205 SF, 1,725 warehouse and 480 office space Unit 11873 Prospect B-8 2,205 SF, 1,755 warehouse and 450 office space
- + Lease rate \$8.00/SF, Tenant pays separately metered utilities
- + Sale price \$165,000 per unit or \$330,000 for both units
- + Split face block, no columns
- + Fully air-conditioned units
- + One drive-in door per unit, 10' wide by 12' high
- + 14' high ceilings
- + Electric 240V 200AMP 3-Phase
- + PPN:

11873 Prospect B-7, 392-22-307 11873 Prospect B-8, 392-22-308



#### **PROPERTY AERIAL**



# AVAILABLE FOR SALE OR LEASE X-CELL BUSINESS PARK

### 11873 & 11877 PROSPECT ROAD | STRONGSVILLE, OHIO 44149

## PROPERTY PHOTOS









### X-CELL BUSINESS PARK

11873 & 11877 PROSPECT ROAD | STRONGSVILLE, OHIO 44149



### PROPERTY PHOTOS











### X-CELL BUSINESS PARK

11873 & 11877 PROSPECT ROAD | STRONGSVILLE, OHIO 44149





#### **DEMOGRAPHIC OVERVIEW - 5 MILE RADIUS**



\$ 1 1 2,091 AVERAGE HH INCOME



5,993 POPULATION



\$246,369 AVERAGE HOUSING VALUE



4,081 EMPLOYEES



2,462
HOUSEHOLDS



49.1 MEDIAN AGE



#### **CONTACT US**

#### **JAMES VANCO**

Vice President +1 216 363 6412 james.vanco@cbre.com

#### CBRE, INC.

950 Main Avenue Suite 200 Cleveland, Ohio 44113



© 2018 CBRE, Inc. The information contained in this document has been obtained from sources believed reliable. While CBRE, Inc. does not doubt its accuracy, CBRE, Inc. has not verified it and makes no guarantee, warranty or representation about it. It is your responsibility to independently confirm its accuracy and completeness. Any projections, op