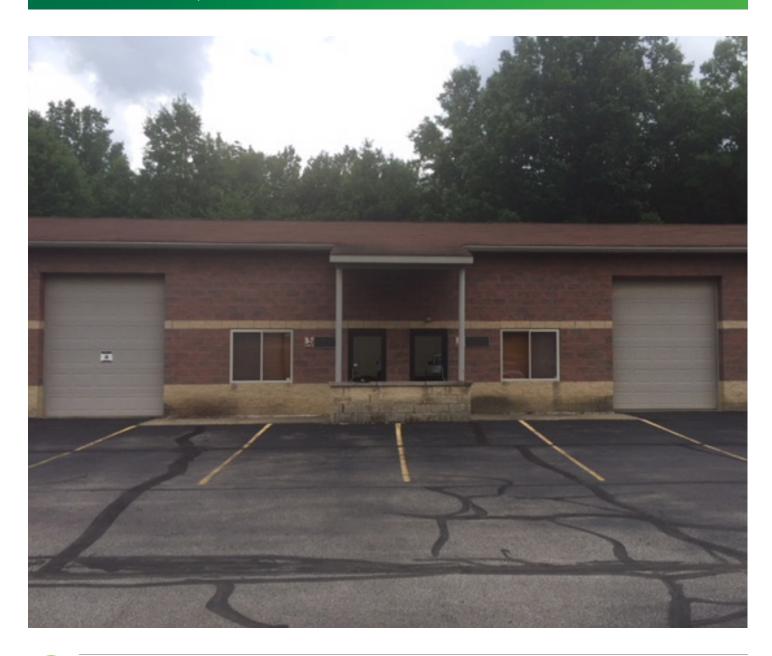

### X-CELL BUSINESS PARK

11873 UNIT B-7 & 11877 UNIT B-8 PROSPECT ROAD STRONGSVILLE, OHIO 44149





**CONTACT US** 

**JAMES VANCO** 

Vice President +1 216 363 6412 james.vanco@cbre.com CBRE, INC.

950 Main Avenue Suite 200 Cleveland, Ohio 44113



#### X-CELL BUSINESS PARK

11873 & 11877 PROSPECT ROAD | STRONGSVILLE, OHIO 44149



#### **PROPERTY OVERVIEW**

- + Unit 11873 Prospect B-7 2,205 SF, 1,725 warehouse and 480 office space Unit 11873 Prospect B-8 2,205 SF, 1,755 warehouse and 450 office space
- + Lease rate \$8.00/SF, Tenant pays separately metered utilities
- + Sale price \$165,000 per unit or \$330,000 for both units
- + Split face block, no columns
- + Fully air-conditioned units
- + One drive-in door per unit, 10' wide by 12' high
- + 14' high ceilings
- + Electric 240V 200AMP 3-Phase
- + PPN:

11873 Prospect B-7, 392-22-307 11873 Prospect B-8, 392-22-308



#### **PRO