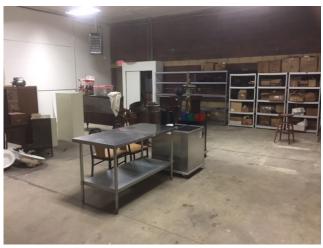

Unit 11873 Prospect B-7 2,205 SF, 1,725 warehouse and 480 office space Unit 11873 Prospect B-8 2,205 SF, 1,755 warehouse and 450 office space
- + Lease rate \$8.00/SF, Tenant pays separately metered utilities
- + Sale price \$165,000 per unit or \$330,000 for both units
- + Split face block, no columns
- + Fully air-conditioned units
- + One drive-in door per unit, 10' wide by 12' high
- + 14' high ceilings
- + Electric 240V 200AMP 3-Phase
- + PPN:

11873 Prospect B-7, 392-22-307 11873 Prospect B-8, 392-22-308



#### **PROPERTY AERIAL**



# AVAILABLE FOR SALE OR LEASE X-CELL BUSINESS PARK

### 11873 & 11877 PROSPECT ROAD | STRONGSVILLE, OHIO 44149

## PROPERTY PHOTOS









### X-CELL BUSINESS PARK

11873 & 11877 PROSPECT ROAD | STRONGSVILLE, OHIO 44149



### PROPERTY PHOTOS











### X-CELL BUSINESS PARK

11873 & 11877 PROSPECT ROAD | STRONGSVILLE, OHIO 44149





#### **DEMOGRAPHIC OVERVIEW - 5 MILE RADIUS**



\$ 1 1 2,091 AVERAGE HH INCOME



5,993 POPULATION



\$246,369 AVERAGE HOUSING VALUE



4,081 EMPLOYEES



2,462
HOUSEHOLDS



49.1 MEDIAN AGE



#### **CONTACT US**

#### **JAMES VANCO**

Vice President +1 216 363 6412 james.vanco@cbre.com

#### CBRE, INC.

950 Main Avenue Suite 200 Cleveland, Ohio 44113



© 2018 CBRE, Inc. The information contained in this document has been obtained from sources believed reliable. While CBRE, Inc. does not doubt its accuracy, CBRE, Inc. has not verified it and makes no guarantee, warranty or representation about it. It is your responsibility to independently confirm its accuracy and completeness. Any projections, opin