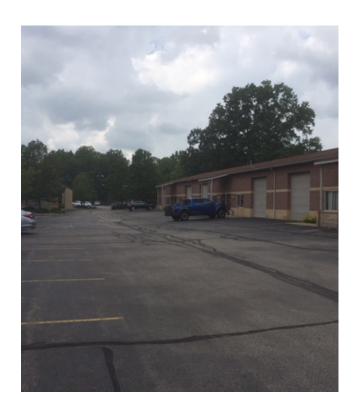

#### X-CELL BUSINESS PARK

11873 & 11877 PROSPECT ROAD | STRONGSVILLE, OHIO 44149



#### **PROPERTY OVERVIEW**

- + Unit 11873 Prospect B-7 2,205 SF, 1,725 warehouse and 480 office space Unit 11873 Prospect B-8 2,205 SF, 1,755 warehouse and 450 office space
- + Lease rate \$8.00/SF, Tenant pays separately metered utilities
- + Sale price \$165,000 per unit or \$330,000 for both units
- + Split face block, no columns
- + Fully air-conditioned units
- + One drive-in door per unit, 10' wide by 12' high
- + 14' high ceilings
- + Electric 240V 200AMP 3-Phase
- + PPN:

11873 Prospect B-7, 392-22-307 11873 Prospect B-8, 392-22-308



#### **PROPERTY AERIAL**



# AVAILABLE FOR SALE OR LEASE X-CELL BUSINESS PARK

### 11873 & 11877 PROSPECT ROAD | STRONGSVILLE, OHIO 44149

## PROPERTY PHOTOS









### X-CELL BUSINESS PARK

11873 & 11877 PROSPECT ROAD | STRONGSVILLE, OHIO 44149



### PROPERTY PHOTOS











### X-CELL BUSINESS PARK

11873 & 11877 PROSPECT ROAD | STRONGSVILLE, OHIO 44149





#### **DEMOGRAPHIC OVERVIEW - 5 MILE RADIUS**



\$ 1 1 2,091 AVERAGE HH INCOME



5,993 POPULATION



\$246,369 AVERAGE HOUSING VALUE



4,081 EMPLOYEES



2,462
HOUSEHOLDS



49.1 MEDIAN AGE



#### **CONTACT US**

#### **JAMES VANCO**

Vice President +1 216 363 6412 james.vanco@cbre.com

#### CBRE, INC.

950 Main Avenue Suite 200 Cleveland, Ohio 44113



© 2018 CBRE, Inc. The information contained in this document has been obtained from sources believed reliable. While CBRE, Inc. does not doubt its accuracy, CBRE, Inc. has not verified it and makes no guarantee, warranty or representat