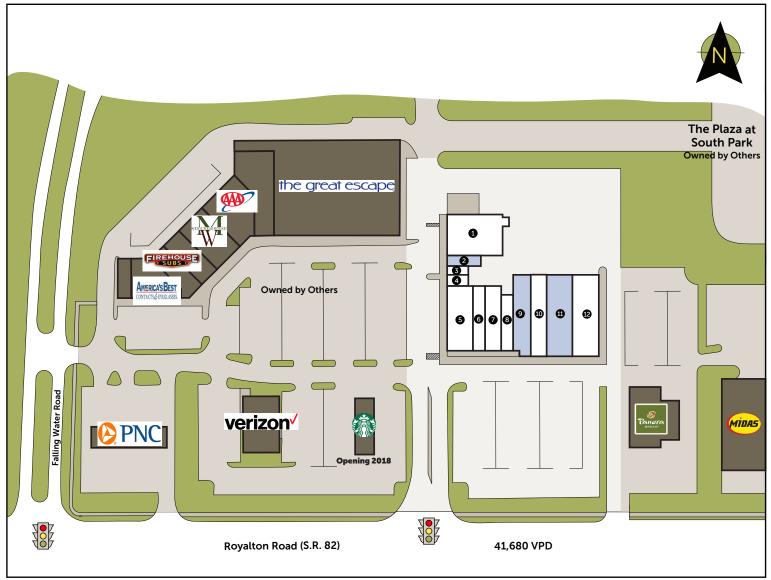

## LEDGEWOOD PLAZA

Strongsville, Ohio Royalton Road (S.R. 82)

## SITE SUMMARY 33,905 SQ. FT.

N . D

| Av   | ailable Leased        | d Not Part     |
|------|-----------------------|----------------|
| Unit | Tenant                | Size (Sq. Ft.) |
| 1    | Trivs Premier Steakho | ouse 3,760     |
| 2    | Available             | 1,300          |
| 3    | Ledgewood Barber S    | hop 720        |
| 4    | Star Nails            | 900            |
| 5    | Mattress Warehouse    | 4,000          |
| 6    | European Wax Cente    | r 1,800        |
| 7    | Sprint                | 2,000          |
| 8    | Foot Solutions        | 1,600          |
| 9    | Available             | 3,264          |
| 10   | Big Boy's Burgers & S | hakes 3,263    |
| 11   | Available             | 6,208          |
| 12   | Salon Lofts           | 5,280          |
|      |                       |                |
|      |                       |                |
|      |                       |                |
|      |                       |                |
|      |                       |                |
|      |                       |                |
|      |                       |                |