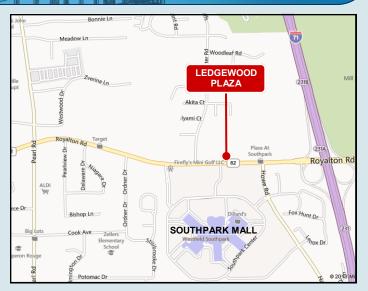

## LEDGEWOOD PLAZA

## 17100 Royalton Road (SR 82), Strongsville, Ohio

- Ledgewood Plaza shares the primary signalized entrance to the super-regional, five-anchor SouthPark Mall; located on Royalton Road (State Route 82) 0.3 miles west of the Interstate 71 interchange in Strongsville, Ohio
- Trade area offers access to more than 50,000 people who live within 3 miles with a median income of \$80,052 and over 133,000 people in 5 miles
- High traffic counts in excess of 41,680+ VPD
- Visibility and exposure are the best in the trade area
- New monument sign with space for all tenants, and a new directional sign will be installed Spring 2017
- Under Construction: (3) SALON LOFTS: PRINCES
- Coming Soon: (2018)
- Now Available: