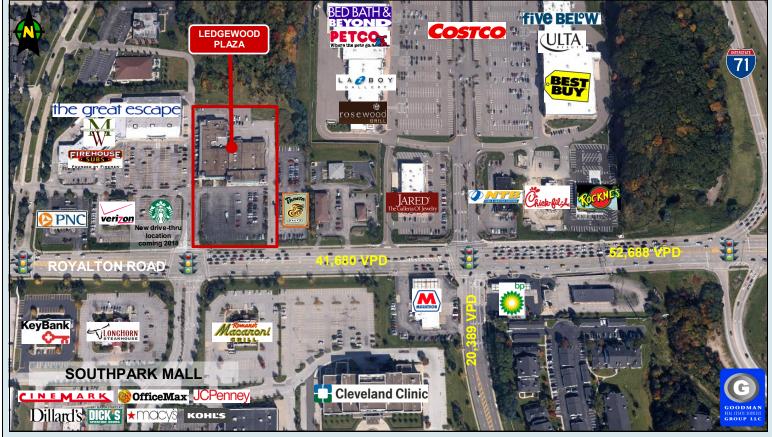

## LEDGEWOOD PLAZA

## 17100 Royalton Road (SR 82), Strongsville, Ohio

- Ledgewood Plaza shares the primary signalized entrance to the super-regional, five-anchor SouthPark Mall; located on Royalton Road (State Route 82) 0.3 miles west of the Interstate 71 interchange in Strongsville, Ohio
- Trade area offers access to more than 50,000 people who live within 3 miles with a median income of \$80,052 and over 133,000 people in 5 miles
- High traffic counts in excess of 41,680+ VPD
- Visibility and exposure are the best in the trade area
- New monument sign with space for all tenants, and a new directional sign will be installed Spring 2017
- Under Construction: (3) SALON LOFTS: PRINCES
- Coming Soon: (2018)
- Now Available:

1,300 SF former optical store with pylon signage 3,264 SF with a large tower feature for signage 6,208 SF available Spring 2017

| Population      | 1 Mile | 3 Mile | 5 Mile  | Income       | 1 Mile   | 3 Mile   | 5 Mile   | Households      | 1 Mile | 3 Mile | 5 Mile |
|-----------------|--------|--------|---------|--------------|----------|----------|----------|-----------------|--------|--------|--------|
| 2021 Projection | 3,940  | 51,343 | 131,793 | 2016 Average | \$72,699 | \$94,224 | \$84,292 | 2021 Projection | 1,915  | 21,985 | 56,037 |
| 2016 Estimate   | 3,993  | 52,081 | 133,331 | 2016 Median  | \$62,570 | \$80,052 | \$71,629 | 2016 Estimate   | 1,906  | 21,842 | 55,393 |